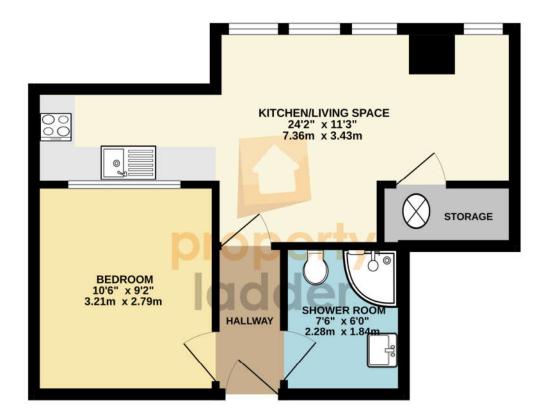

#### GROUND FLOOR 369 sq.ft. (34.3 sq.m.) approx.

TOTAL FLOOR AREA : 369 sq.ft. (34.3 sq.m.) approx. White every attempt has been made to ensure the accuracy of the floorpian contained here, measurements of doors, windows, rooms and any on their tems are approximate and no responsibility is taken for any error, omission or mis-statement. This plan is for illustrative purposes orly and should be used as such by any prospective purchase. The services, greenpathily or tellicity or the statement is to their engenerability or tellicity or the services. Made with Metropix ©2023