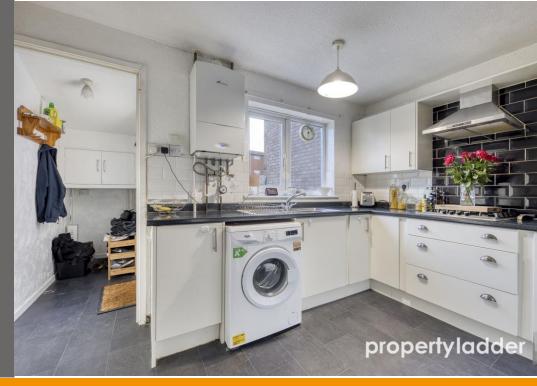

The modern fitted kitchen is a highlight of the home, equipped with contemporary units and plenty of storage, making meal preparation a delight. Whether you're a culinary enthusiast or prefer quick and easy meals, this kitchen caters to all your needs.