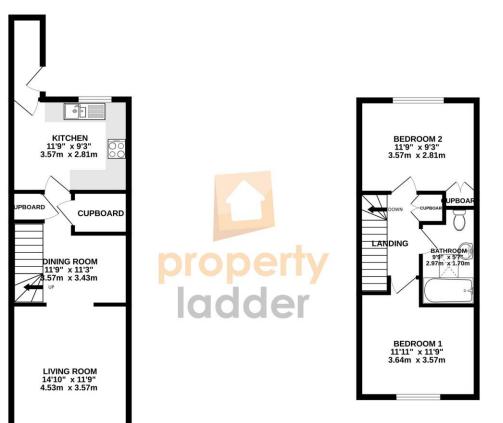

The house also offers heaps of storage, providing practical solutions for keeping your living spaces tidy and organized.

propertyladderonline.com

1ST FLOOR 348 sq.ft. (32.3 sq.m.) approx.

TOTAL FLOOR AREE: 758 sq.ft. (72.5 sq.m) approv. While very effect has been hads benow the hostsory of the floopian considered here, measurement of door, wholever, honora and any other terms are approximate and no responsibility is taken to any verice, omession or mis-attement. The just in of floatisative purposes only and shade bus due as such ay any prospective purchase. The services, systems and appliances shown have not been tested and no guarante as to their due were the service of the service of the service of the services.