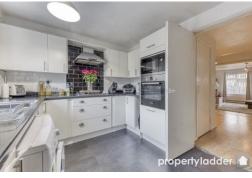

The modern fitted kitchen is a highlight of the home, equipped with contemporary units and plenty of storage, making meal preparation a delight. Whether you're a culinary enthusiast or prefer quick and easy meals, this kitchen caters to all your needs.