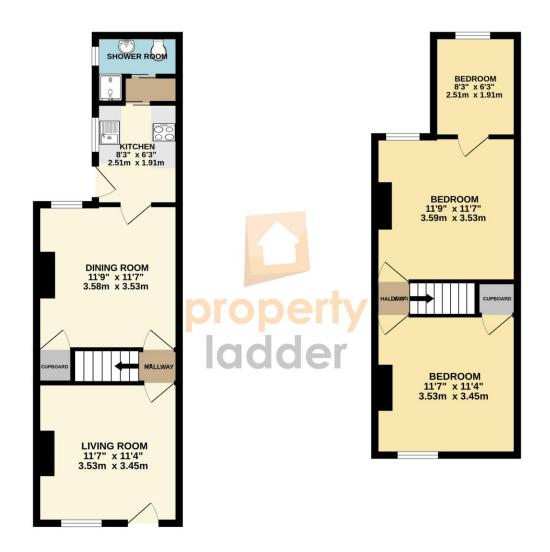

#### Overview

- NR3 MID TERRACE HOUSE
- THREE BEDROOMS
- NO ONWARD CHAIN
- LONG REAR GARDEN
- TWO RECEPTION ROOMS
- ABUNANCE OF POTENTIAL
- PERFECT FIRST HOME
- CLOSE TO LOCAL AMENITIES
- GROUND FLOOR BATHROOM
- USEFUL OUTBUILDING
- MUST BE SEEN!

Situated amongst a range of nearby amenities, this chain free terrace home comprises of a living room, dining room, kitchen, downstairs shower room and three bedrooms.

#### **Directions**

Leave Norwich heading north Sprowston Road. The property can be found on the right hand side, before the supermarket and is identified by our for sale board.

TOTAL FLOOR AREA: 732 sq.ft. (68.0 sq.m.) approx.