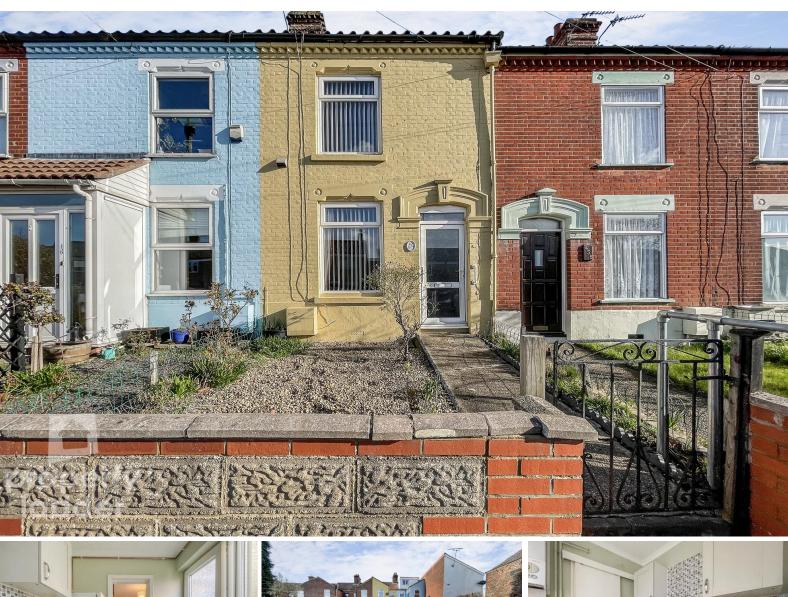

### Sprowston Road, Norwich, NR3 4EB

A three bedroom terrace property in popular NR3 offered with no onward chain

£200,000 - £210,000

#### Temple Road, Norwich, NR3 1ED

A three bedroom terrace property in popular NR3 offered with no onward chain

#### Overview

- NR3 MID TERRACE HOUSE
- THREE BEDROOMS
- NO ONWARD CHAIN
- LONG REAR GARDEN
- TWO RECEPTION ROOMS
- ABUNANCE OF POTENTIAL
- PERFECT FIRST HOME
- CLOSE TO LOCAL AMENITIES
- GROUND FLOOR BATHROOM
- USEFUL OUTBUILDING
- MUST BE SEEN!

### OPPORTUNITY KNOCKS IN NR3!

Sold with no onward chain, this North city terrace house offers three bedrooms, two reception rooms, a long stretching rear garden and an abundance of potential for anybody looking to put their own personal touch on a home!

Situated amongst a range of nearby amenities, this chain free terrace home comprises of a living room, dining room, kitchen, downstairs shower room and three bedrooms.