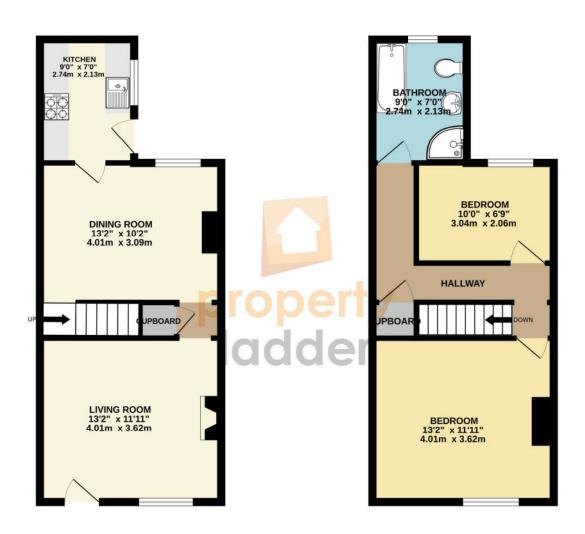

#### **Directions**

Leave Norwich City Centre heading North on Magdalen Street, continue left onto Magdalen Road and the property can be found on the left hand side.

TOTAL FLOOR AREA : 760 sq.ft. (70.6 sq.m.) approx. Whils every attempt has been made to ensure the accuracy of the floorplan contained here, measurements of doors, windows, rooms and any other items are approximate and no responsibility is taken for any error, omission or mis-statement. This plan is for illustrative purposes only and should be used as such by any prospective purchaser. The services, systems and applicances shown have no been tested and no guarantee as to their operability or efficiency can be given. Made with Metrop & 62023