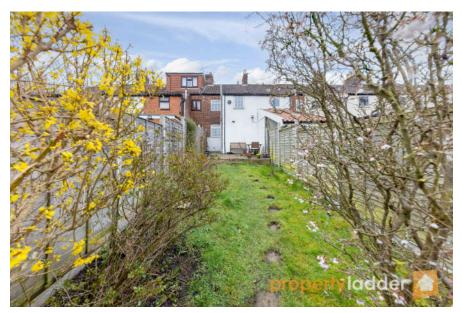

### Overview

- MID TERRACE PERIOD
  COTTAGE
- TWO DOUBLE BEDROOMS
- GATED OFF ROAD PARKING
  FOR TWO VEHICLES TO REAR
- LARGE, WEST FACING REAR
  GARDEN
- NO ONWARD CHAIN
- TWO RECEPTION ROOMS
- WALKING DISTANCE TO NORWICH CITY CENTRE AND NEARBY AMENITIES

## "This period mid terrace is full of character features and is available with no onward chain"

NR3 PERIOD COTTAGE! Offered with no onward chain, this character filled cottage in NR3 offers off road parking for two vehicles, large front and rear garden, two reception rooms and upstairs bathroom whilst providing easy access to Norwich city centre & a range of nearby amenities!