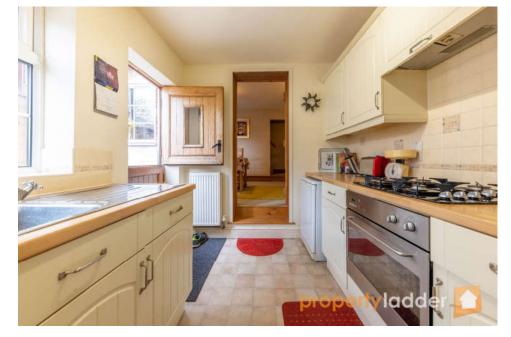

### Overview

- MID TERRACE PERIOD
  COTTAGE
- TWO DOUBLE BEDROOMS
- GATED OFF ROAD PARKING
  FOR TWO VEHICLES TO REAR
- LARGE, WEST FACING REAR
  GARDEN
- NO ONWARD CHAIN
- TWO RECEPTION ROOMS
- WALKING DISTANCE TO NORWICH CITY CENTRE AND NEARBY AMENITIES

## "This period mid terrace is full of character features and is available with no onward chain"

NR3 PERIOD COTTAGE! Offered with no onward chain, this character filled cottage in NR3 offers off road parking for two vehicles, large front and rear garden, two reception rooms and upstairs bathroom whilst providing easy access to Norwich city centre & a range of nearby amenities!