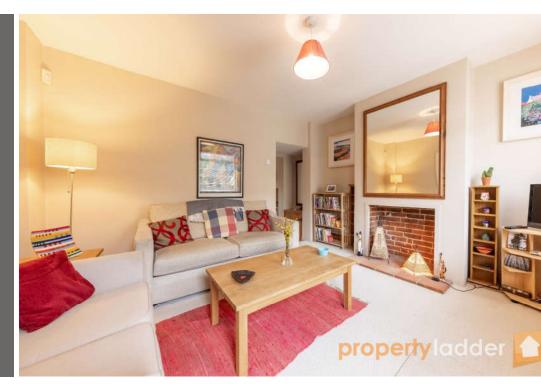

### Overview

- MID TERRACE PERIOD
  COTTAGE
- TWO DOUBLE BEDROOMS
- GATED OFF ROAD PARKING
  FOR TWO VEHICLES TO REAR
- LARGE, WEST FACING REAR
  GARDEN
- NO ONWARD CHAIN
- TWO RECEPTION ROOMS
- WALKING DISTANCE TO NORWICH CITY CENTRE AND NEARBY AMENITIES

## "This period mid terrace is full of character features and is available with no onward chain"

NR3 PERIOD COTTAGE! Offered with no onward chain, this character filled cottage in NR3 offers off road parking for two vehicles, large front and rear garden, two reception rooms and upstairs bathroom whilst providing easy access to Norwich city centre & a range of nearby amenities!