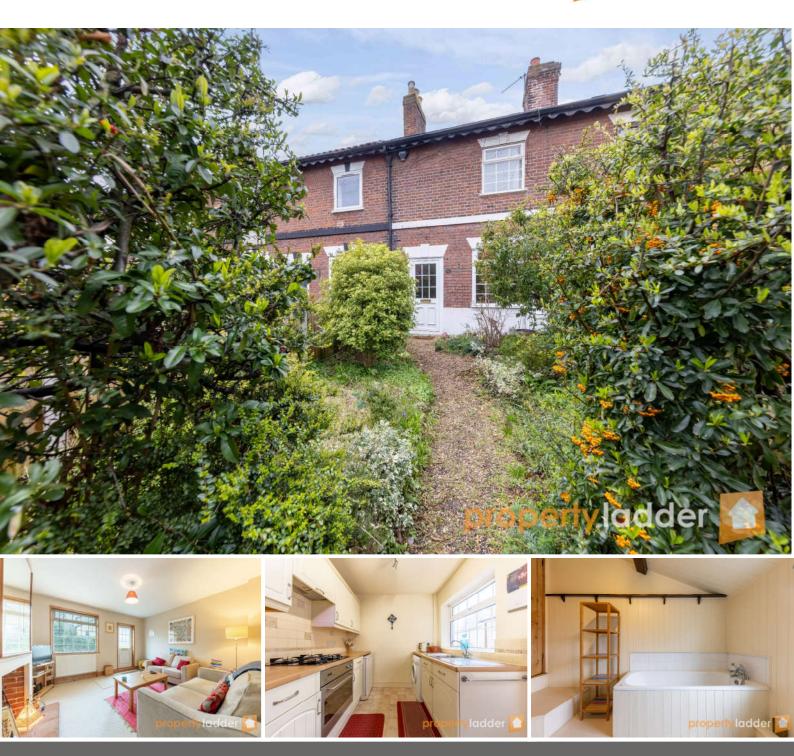

### Overview

- MID TERRACE PERIOD
  COTTAGE
- TWO DOUBLE BEDROOMS
- GATED OFF ROAD PARKING
  FOR TWO VEHICLES TO REAR
- LARGE, WEST FACING REAR
  GARDEN
- NO ONWARD CHAIN
- TWO RECEPTION ROOMS
- WALKING DISTANCE TO NORWICH CITY CENTRE AND NEARBY AMENITIES

## "This period mid terrace is full of character features and is available with no onward chain"

NR3 PERIOD COTTAGE! Offered with no onward chain, this character filled cottage in NR3 offers off road parking for two vehicles, large front and rear garden, two reception rooms and upstairs bathroom whilst providing easy access to Norwich city centre & a range of nearby amenities!