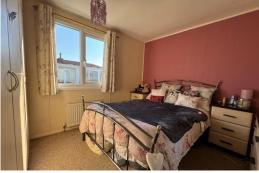

#### **BEDROOM 1**

10' 8" x 9' 7" (3.25m x 2.92m)

#### **BEDROOM 2**

9' 7" x 9' 2" (2.92m x 2.79m)