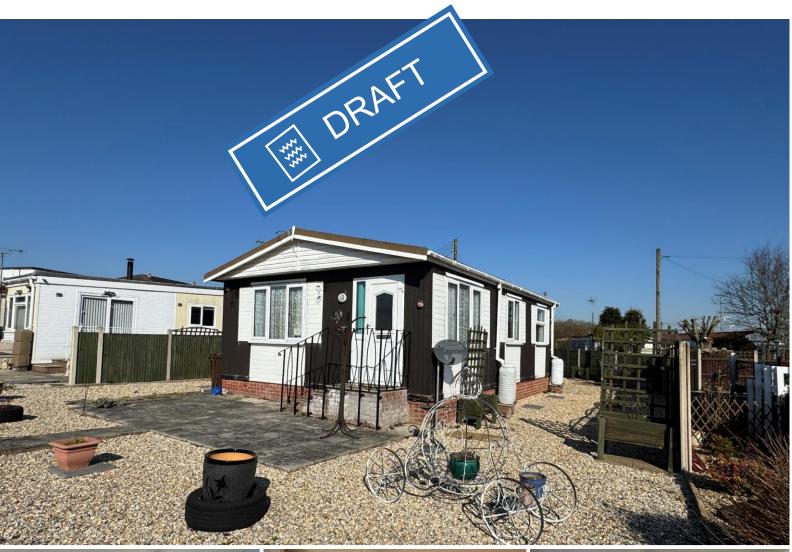

## Woodland View, Stratton Strawless, NR10 5LT

NO ONWARD CHAIN!

This double wide 30ft x 20ft Nene Valley Cedar Haven (1972) has a been well cared for by the current owner and offers a light and airy home on a popular, countryside park. With a large plot and spacious rooms, this home is well worth a viewing.

OIRO £110,000