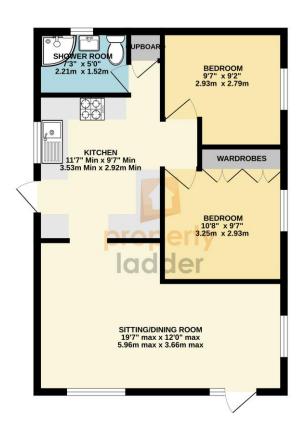

#### **Room Dimensions**

#### **KITCHEN**

11' 7" x 9' 7" (3.53m x 2.92m)

#### SITTING ROOM/DINNING ROOM

19' 7" x 12' 0" (5.97m x 3.66m)

#### **BEDROOM 1**

10' 8" x 9' 7" (3.25m x 2.92m)

#### **BEDROOM 2**

9' 7" x 9' 2" (2.92m x 2.79m)

#### **SHOWER ROOM**

7' 3" x 5' 0" (2.21m x 1.52m)

TOTAL FLOOR AREA: 558 sq.ft. (51.9 sq.m.) approx.
Whist every attempt has been made to ensure the accuracy of the floorpian contained here, measurement of doors, involves, cross and any other terms are approximate and on responsibility is taken for any error, omission or mis-statement. This plan is for illustrative purposes only and should be used as such by any prospective purchase. The services, systems and applicates shown have not been tested and no parameter.