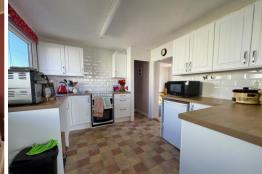

# propertyladder \_\_\_\_









## Woodland View, Stratton Strawless, NR10 5LT

NO ONWARD CHAIN!

This double wide 30ft x 20ft Nene Valley Cedar Haven (1972) has a been well cared for by the current owner and offers a light and airy home on a popular, countryside park. With a large plot and spacious rooms, this home is well worth a viewing.

OIRO £110,000



#### **Room Dimensions**

#### **KITCHEN**

11' 7" x 9' 7" (3.53m x 2.92m)

#### SITTING ROOM/DINNING ROOM

19' 7" x 12' 0" (5.97m x 3.66m)

#### **BEDROOM 1**

10' 8" x 9' 7" (3.25m x 2.92m)

#### **BEDROOM 2**

9' 7" x 9' 2" (2.92m x 2.79m)

#### **SHOWER ROOM**

7' 3" x 5' 0" (2.21m x 1.52m)

TOTAL FLOOR AREA: 558 sq.ft. (51.9 sq.m.) approx.
Whist every attempt has been made to ensure the accuracy of the floorpian contained here, measurement of doors, involves,