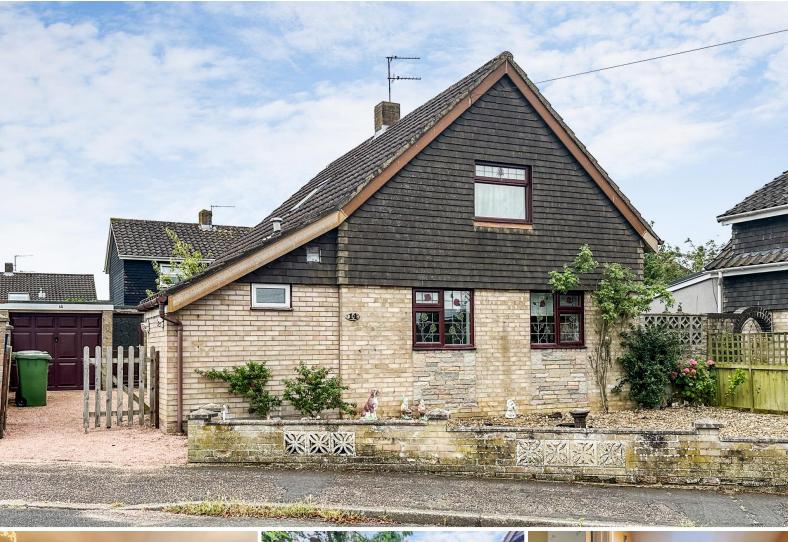

### The Paddocks, Old Catton

A detached chalet, featuring three bedrooms, two bathrooms and garage!

2023 £250,000 - £260,000

**BRITISH** 

PROPERTY

AWARDS

### The Paddocks, Old Catton

A chain free, detached chalet in need of modernisation throughout!

### Overview

- Detached Chalet
- Three Bedrooms
- Two Bathrooms
- Modernisation Required
- Spacious Living Room
- No Onward Chain
- Garage & Driveway
- Enclosed Rear Garden
- Popular Suburb Location

"This detached chalet, offers the ideal opportunity for anybody looking to put their own personal touch on a home, in a popular residential area with a range of nearby amenities"

Discover the potential of this chainfree, detached chalet located in the popular suburb of Old Catton. While in need of modernisation throughout, this property offers a solid foundation for creating your dream home. Upon entering, you are greeted by an entrance hall that leads to a kitchen awaiting your personal touch. The spacious Lshaped lounge/diner provides a versatile living area, complemented by an adjoining conservatory that invites ample natural light. The ground floor also features a flexible bedroom or dining room, complete with an en-suite shower room for added convenience. Upstairs, you will find two additional bedrooms and a family bathroom.