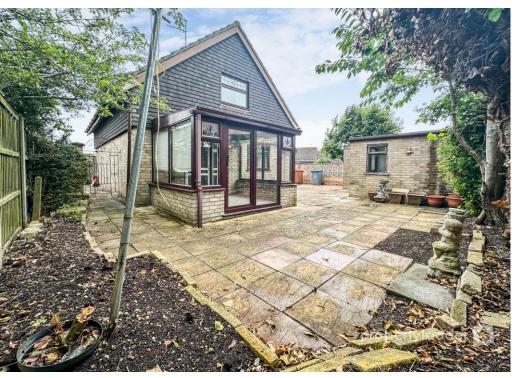

# **OUTSIDE**

The property benefits from gated access, with a driveway offering ample off road parking. The driveway allows access to the properties garage. The rear garden is fully enclosed and consists mostly of patio, proving extremely low maintenance.