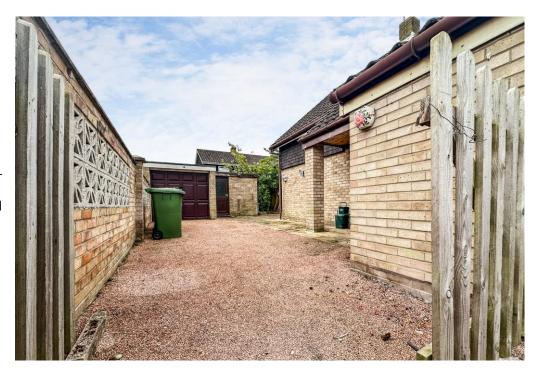

# **OUTSIDE**

The property benefits from gated access, with a driveway offering ample off road parking. The driveway allows access to the properties garage. The rear garden is fully enclosed and consists mostly of patio, proving extremely low maintenance.