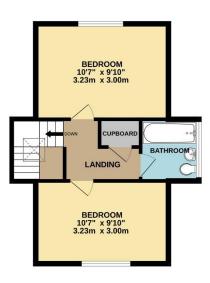

Discover the potential of this chainfree, detached chalet located in the popular suburb of Old Catton. While in need of modernisation throughout, this property offers a solid foundation for creating your dream home. Upon entering, you are greeted by an entrance hall that leads to a kitchen awaiting your personal touch. The spacious Lshaped lounge/diner provides a versatile living area, complemented by an adjoining conservatory that invites ample natural light. The ground floor also features a flexible bedroom or dining room, complete with an en-suite shower room for added convenience. Upstairs, you will find two additional bedrooms and a family bathroom.

 GROUND FLOOR
 1ST FLOOR

 708 sq.ft. (65.8 sq.m.) approx.
 412 sq.ft. (38.2 sq.m.) approx.

TOTAL FLOOR AREA: 1119 sq.ft. (104.0 sq.m.) approx.

Whilst every attempt has been made to ensure the accuracy of the floorplan contained here, measurements of doors, windows, rooms and any other items are approximate and no responsibility is taken for any error, omission or mis-statement. This plan is for illustrative purposes only and should be used as such by any prospective purchaser. The services, systems and appliances shown have not been tested and no guarantee as to their operability or efficiency can be given.