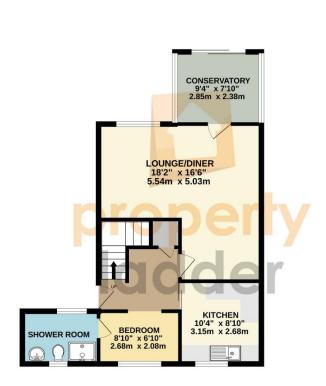

Discover the potential of this chainfree, detached chalet located in the popular suburb of Old Catton. While in need of modernisation throughout, this property offers a solid foundation for creating your dream home. Upon entering, you are greeted by an entrance hall that leads to a kitchen awaiting your personal touch. The spacious Lshaped lounge/diner provides a versatile living area, complemented by an adjoining conservatory that invites ample natural light. The ground floor also features a flexible bedroom or dining room, complete with an en-suite shower room for added convenience. Upstairs, you will find two additional bedrooms and a family bathroom.

 GROUND FLOOR
 1ST FLOOR

 708 sq.ft. (65.8 sq.m.) approx.
 412 sq.ft. (38.2 sq.m.) approx.

TOTAL FLOOR AREA: 1119 sq.ft. (104.0 sq.m.) approx.

Whilst every attempt has been made to ensure the accuracy of the floorplan contained here, measurements of doors, windows, rooms and any other items are approximate and no responsibility is taken for any error, omission or mis-statement. This plan is for illustrative purposes only and should be used as such by any prospective purchaser. The services, systems and appliances shown have not been tested and no guarantee as to their operability or efficiency can be given.