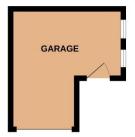

# **OUTSIDE**

The property benefits from gated access, with a driveway offering ample off road parking. The driveway allows access to the properties garage. The rear garden is fully enclosed and consists mostly of patio, proving extremely low maintenance.

 GROUND FLOOR
 1ST FLOOR

 708 sq.ft. (65.8 sq.m.) approx.
 412 sq.ft. (38.2 sq.m.) approx.

TOTAL FLOOR AREA: 1119 sq.ft. (104.0 sq.m.) approx.

Whilst every attempt has been made to ensure the accuracy of the floorplan contained here, measurements of doors, windows, rooms and any other items are approximate and no responsibility is taken for any error, omission or mis-statement. This plan is for illustrative purposes only and should be used as such by any prospective purchaser. The services, systems and appliances shown have not been tested and no guarantee as to their operability or efficiency can be given.