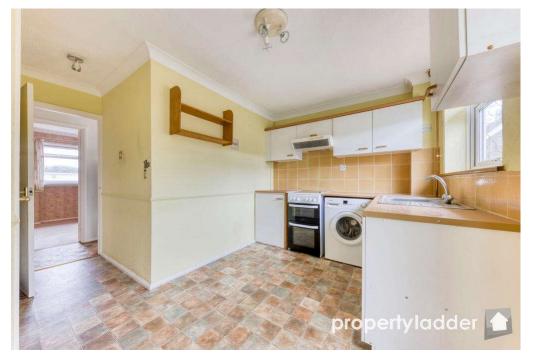

# "Sold with no onward chain and offering an exciting opportunity for those looking to modernise and add personal touches"

The property comprises two well-proportioned bedrooms situated at the front of the bungalow, a kitchen, a bathroom, and a generously sized living room. To the rear, a bright and spacious conservatory overlooks the garden, providing additional living space.