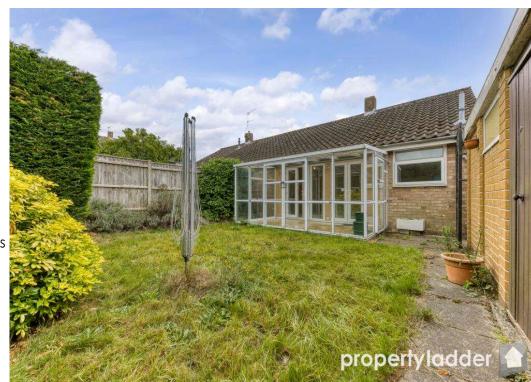

## OUTSIDE

This charming bungalow features a neat and lowmaintenance exterior space. The driveway, which runs alongside the property, leads to a detached garage and offers ample parking. A small gravel area in front of the bungalow adds to the outdoor space. The rear garden is enclosed by tall, wellmaintained hedges and a wooden fence, and includes a mixture of lawn and patio area.