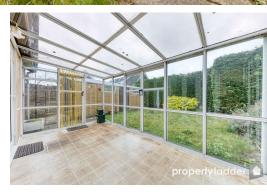

# "Sold with no onward chain and offering an exciting opportunity for those looking to modernise and add personal touches"

The property comprises two well-proportioned bedrooms situated at the front of the bungalow, a kitchen, a bathroom, and a generously sized living room. To the rear, a bright and spacious conservatory overlooks the garden, providing additional living space.