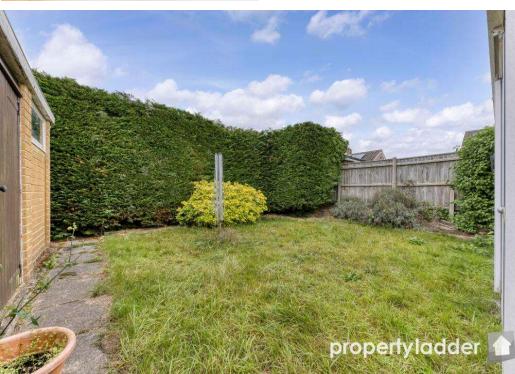

## OUTSIDE

This charming bungalow features a neat and lowmaintenance exterior space. The driveway, which runs alongside the property, leads to a detached garage and offers ample parking. A small gravel area in front of the bungalow adds to the outdoor space. The rear garden is enclosed by tall, wellmaintained hedges and a wooden fence, and includes a mixture of lawn and patio area.