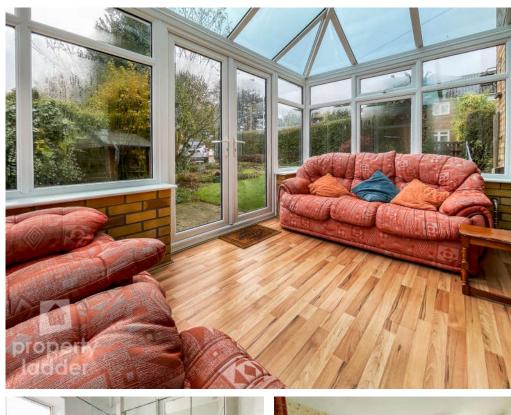

#### Overview

- THREE BEDROOM SEMI
  DETACHED
- SPACIOUS SITTING ROOM
- KITCHEN DINER
- ENTRANCE HALL
- SHOWER ROOM PLUS
  SEPARATE WC
- BUILT IN STORAGE TO ALL
  BEDROOMS
- ENCLOSED WRAP AROUND
  GARDEN
- OFF STREET PARKING & PERMIT

"With three bedrooms, spacious lounge and kitchen diner, this end of terrace home is available with no onward chain"

NO ONWARD CHAIN! This well-proportioned family home, conveniently located between the UEA & Hospital and City Centre, is in need of some TLC but offers a great range of accommodation on a generous plot with off street parking.