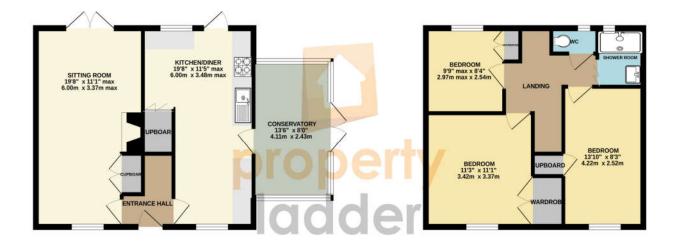

### **Directions**

Leave Norwich City Centre heading West via Unthank Road, turn right into Colman Road, left onto North Park Avenue and then right onto Fairfax Road. The property can be found on the right hand side. GROUND FLOOR 542 sq.ft. (50.4 sq.m.) approx.

TOTAL FLOOR AREA : 984 sq.ft. (91.5 sq.m.) approx. Whils every attempt has been made to ensure the accuracy of the floorplan contained here, measurement of doors, windows, rooms and any outer items are approximate and on responsibility is taken for any error, omission or mis-statement. This plan is for illustrative purposes only and should be used as such by any prospective purchaser. The services, systems and applicationes shown have not been tested and no guarante as to their operability or efficiency and be given. Made with Metropix <2022