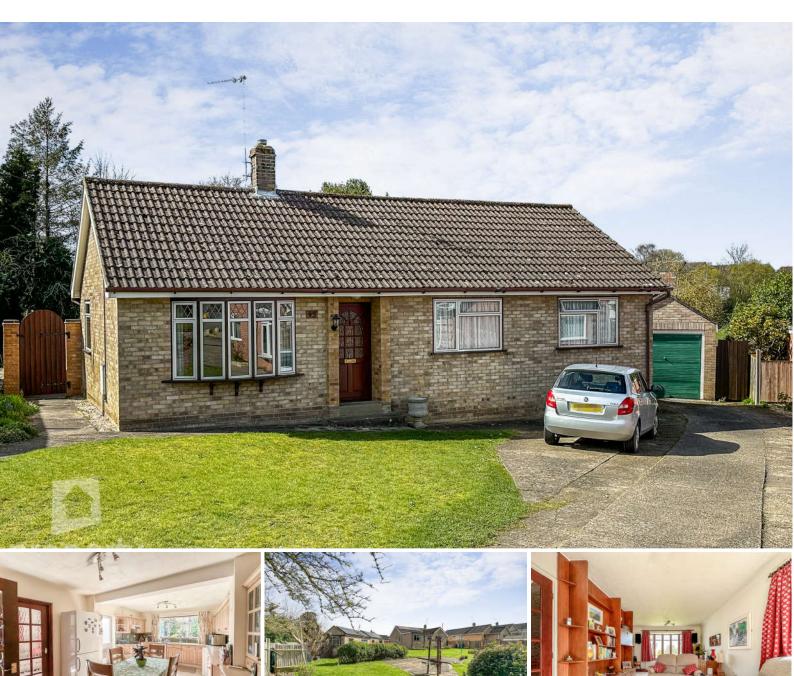

# Godfrey Road, Spixworth, NR10 3NJ

A spacious, detached, village bungalow on an approximate 0.23-acre plot (stms)

£400,000

## Godfrey Road, Spixworth, NR10 3NJ

A spacious, detached, village bungalow on an approximate 0.23-acre plot (stms)

#### Overview

- DETACHED BUNGALOW
- FOUR BEDROOMS
- APPROXIMATE 0.23 ACRE
  PLOT (STMS)
- KITCHEN DINING ROOM
- NON-OVERLOOKED REAR
  GARDEN
- CORNER PLOT SETTING
- AMPLE OFF-ROAD PARKING
- ARRAY OF SOLAR PANELS ON GARAGE AND BUNGALOW
- MUST BE SEEN!

With four bedrooms, spacious kitchen/diner, 20' sitting room, off road parking, versatile garage/workshop with solar panels and generous rear garden this property can't be missed...

#### One owner since new!

Having had the same owner since 1965, this treasured detached bungalow offers four bedrooms, spacious kitchen/diner, bright triple aspect 20' sitting room and an extended garage/workshop. Sitting on an approximate 0.23-acre plot (stms) this bungalow is a rare yet fantastic opportunity.