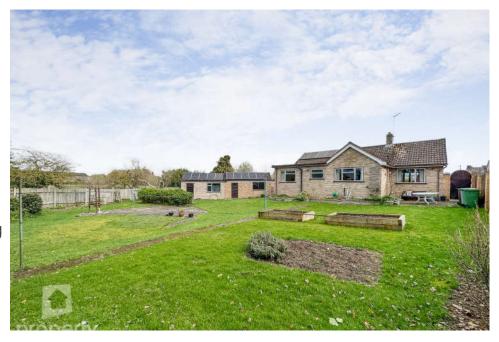

#### Overview

- DETACHED BUNGALOW
- FOUR BEDROOMS
- APPROXIMATE 0.23 ACRE
  PLOT (STMS)
- KITCHEN DINING ROOM
- NON-OVERLOOKED REAR
  GARDEN
- CORNER PLOT SETTING
- AMPLE OFF-ROAD PARKING
- ARRAY OF SOLAR PANELS ON GARAGE AND BUNGALOW
- MUST BE SEEN!

#### One owner since new!

Having had the same owner since 1965, this treasured detached bungalow offers four bedrooms, spacious kitchen/diner, bright triple aspect 20' sitting room and an extended garage/workshop. Sitting on an approximate 0.23-acre plot (stms) this bungalow is a rare yet fantastic opportunity.