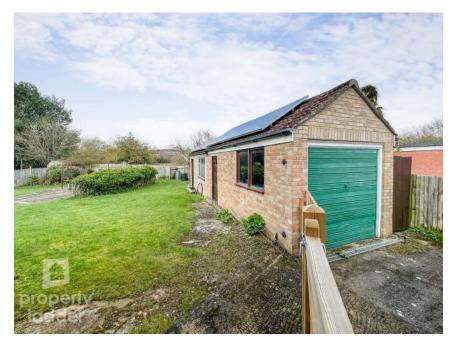

#### Overview

- DETACHED BUNGALOW
- FOUR BEDROOMS
- APPROXIMATE 0.23 ACRE
  PLOT (STMS)
- KITCHEN DINING ROOM
- NON-OVERLOOKED REAR
  GARDEN
- CORNER PLOT SETTING
- AMPLE OFF-ROAD PARKING
- ARRAY OF SOLAR PANELS ON GARAGE AND BUNGALOW
- MUST BE SEEN!

With four bedrooms, spacious kitchen/diner, 20' sitting room, off road parking, versatile garage/workshop with solar panels and generous rear garden this property can't be missed...

#### One owner since new!

Having had the same owner since 1965, this treasured detached bungalow offers four bedrooms, spacious kitchen/diner, bright triple aspect 20' sitting room and an extended garage/workshop. Sitting on an approximate 0.23-acre plot (stms) this bungalow is a rare yet fantastic opportunity.