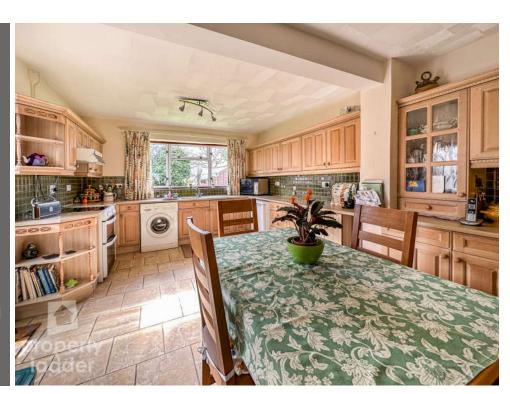

With four bedrooms, spacious kitchen/diner, 20' sitting room, off road parking, versatile garage/workshop with solar panels and generous rear garden this property can't be missed...

#### One owner since new!

Having had the same owner since 1965, this treasured detached bungalow offers four bedrooms, spacious kitchen/diner, bright triple aspect 20' sitting room and an extended garage/workshop. Sitting on an approximate 0.23-acre plot (stms) this bungalow is a rare yet fantastic opportunity.