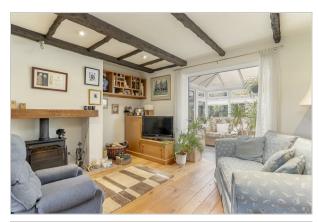

## Accommodation

- A Quietly Situated Cottage-Style Stone Built Town House
- Three Bedrooms Plus Loft Room, Two Bathrooms, on Four Floors
- Fitted Kitchen, Lounge with Wood Burner
- Conservatory and External Covered Canopy
- Sought After Near Village Centre Cul-de-Sac
- Integral Garage, Parking, Dining Room and Utility
- Solar Roof Panels And Battery Storage
- Offered With Vacant Possession, No Chain
- Energy Performance Certificate (EPC) Rating C
- Council Tax Band D