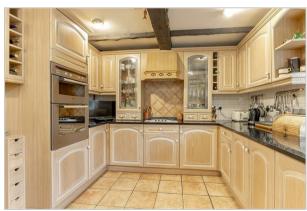

## Accommodation

- A Quietly Situated Cottage-Style Stone Built Town House
- Three Bedrooms Plus Loft Room, Two Bathrooms, on Four Floors
- Fitted Kitchen, Lounge with Wood Burner
- Conservatory and External Covered Canopy
- Sought After Near Village Centre Cul-de-Sac
- Integral Garage, Parking, Dining Room and Utility
- Solar Roof Panels And Battery Storage
- Offered With Vacant Possession, No Chain
- Energy Performance Certificate (EPC) Rating C
- Council Tax Band D