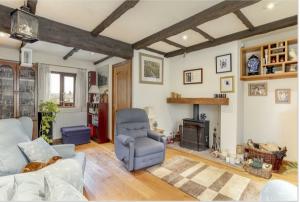

## Accommodation

- A Quietly Situated Cottage-Style Stone Built Town House
- Three Bedrooms Plus Loft Room, Two Bathrooms, on Four Floors
- Fitted Kitchen, Lounge with Wood Burner
- Conservatory and External Covered Canopy
- Sought After Near Village Centre Cul-de-Sac
- Integral Garage, Parking, Dining Room and Utility
- Solar Roof Panels And Battery Storage
- Offered With Vacant Possession, No Chain
- Energy Performance Certificate (EPC) Rating C
- Council Tax Band D