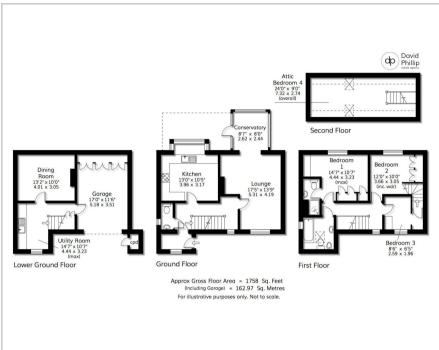

## Floor Plan

## Accommodation

- A Quietly Situated Cottage-Style Stone Built Town House
- Three Bedrooms Plus Loft Room, Two Bathrooms, on Four Floors
- Fitted Kitchen, Lounge with Wood Burner
- Conservatory and External Covered Canopy
- Sought After Near Village Centre Cul-de-Sac
- Integral Garage, Parking, Dining Room and Utility
- Solar Roof Panels And Battery Storage
- Offered With Vacant Possession, No Chain
- Energy Performance Certificate (EPC) Rating C
- Council Tax Band D