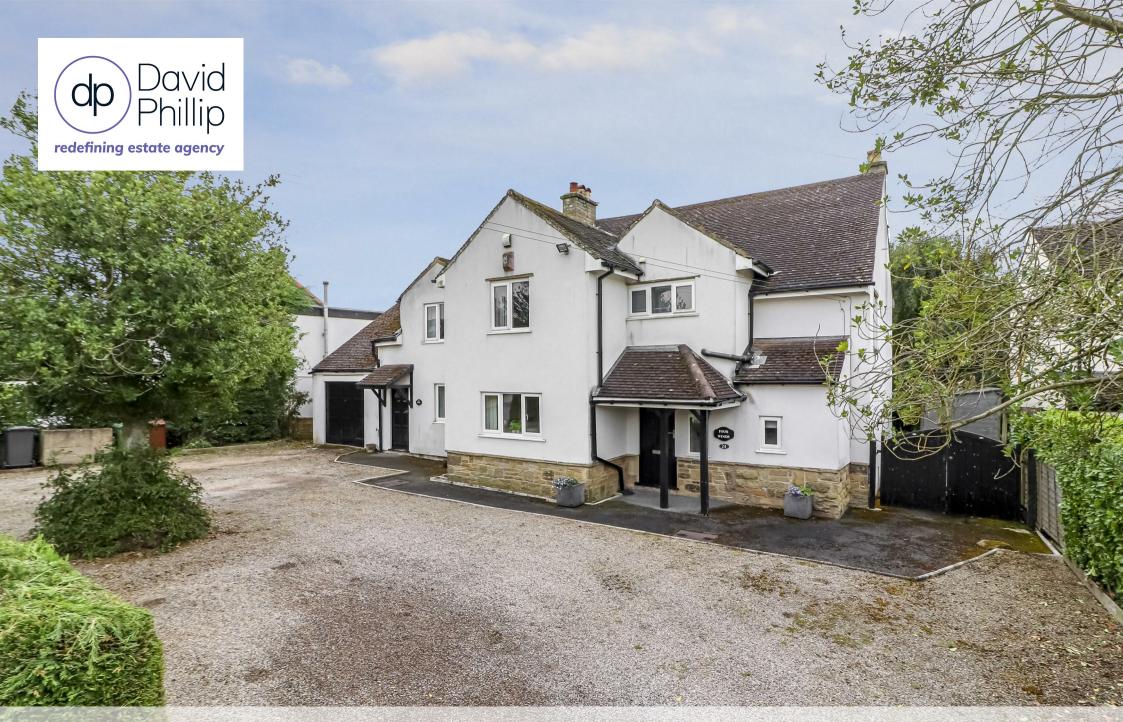

24 Breary Lane East, Leeds, LS16 9ET Guide Price £995,000

## Accommodation

- \*\*\*IMMEDIATELY AVAILABLE NO CHAIN\*\*\*
- A Deceptively Spacious Detached Family House
- Of an Interesting and Individual Style
- Five Double Bedrooms and Two Bathrooms
- Three Spacious Reception Rooms plus Conservatory
- Kitchen with Appliances and Breakfast Room
- Delightful Private Rear Garden, almost ¼ Acre
- Tandem Garage, Dual Entrance and Ample Drive Parking
- Energy Performance Certificate (EPC) Rating D
- Leeds City Council Tax Band F