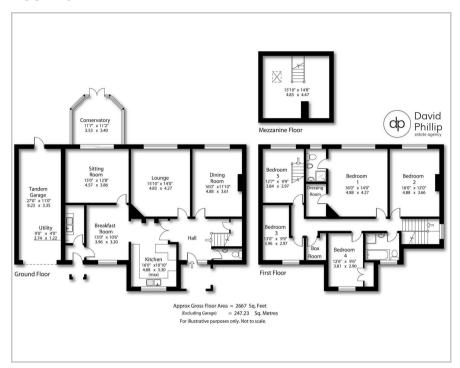

24 Breary Lane East, Leeds, LS16 9ET Guide Price £995,000









## Floor Plan



## Area Map



## Accommodation

- \*\*\*IMMEDIATELY AVAILABLE NO CHAIN\*\*\*
- A Deceptively Spacious Detached Family House
- Of an Interesting and Individual Style
- Five Double Bedrooms and Two Bathrooms
- Three Spacious Reception Rooms plus Conservatory
- Kitchen with Appliances and Breakfast Room
- Delightful Private Rear Garden, almost ¼ Acre
- Tandem Garage, Dual Entrance and Ample Drive Parking
- Energy Performance Certificate (EPC) Rating D
- Leeds City Council Tax Band F







Please contact our David Phillip Estate Agents Office

on 01134 676 400 if you wish to arrange a viewing appointment for this property or require further information.

## **Energy Efficiency Graph**







These particulars, whilst believed to be accurate are set out as a general outline only for guidanc