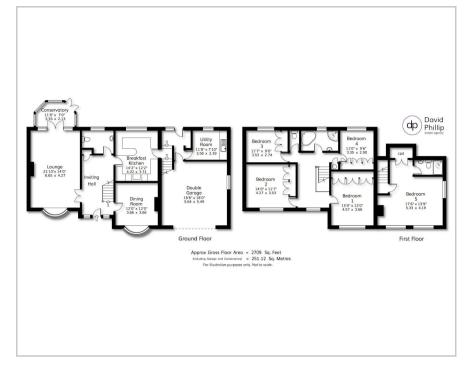

## Accommodation

- A Most Distinctive Looking Stone Built Detached Family House
- Spacious Five Bedroom Accommodation with Two Bathrooms
- Option of Potential Self-Contained
  "Granny" Annex
- Small Exclusive Cul-de-Sac Within Approx.
  1/4 Acre Garden
- Inviting Hall, Flexible Reception Areas and Conservatory
- Internally Accessed Double Garage and Driveway Parking
- Energy Performance Certificate (EPC) D
- Freehold, Leeds City Council Tax Band G