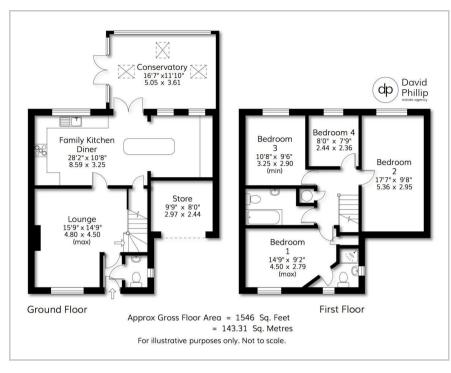

4 Hawthorn Avenue, Otley, LS21 1TS £445,000



### Floor Plan



### Area Map



#### Accommodation

- A Most Attractively Presented Family House
- Four Bedrooms and Two Bathrooms
- Extended Family Kitchen Diner and Conservatory
- Enclosed Private Rear Lawned Garden
- Located in a Highly Popular Residential Area
- Cul-de-Sac Type Setting Facing The Green
- Energy Performance Certificate (EPC)
  Rating D
- Freehold, Leeds City Council Tax Band D

## Viewing

Please contact our David Phillip Estate Agents Office

on 01134 676 400 if you wish to arrange a viewing appointment for this property or require further information.

# **Energy Efficiency Graph**











These particulars, whilst believed to be accurate are set out as a general outline only for guidance and do not constitute any part of an offer or contract. Intending purchasers should not rel