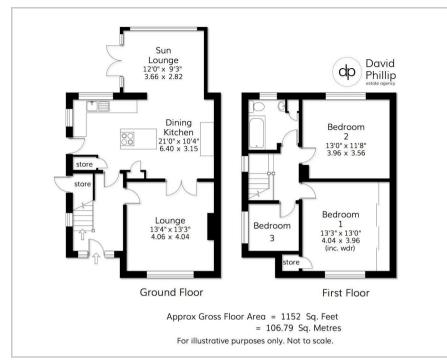

### Floor Plan

# Accommodation

- An immaculately Presented Semi-Detached Family House
- Offering Three Bedrooms and Flexible Spacious Ground Floor Space
- Stunning Contemporary Family Kitchen and Adjoining Sun Lounge
- Delightful Private Southerly Facing Rear Garden of a Good Size
- Enjoying an Exclusive Quiet Head of Cul-de-Sac Location
- Garage, Shed, Summer House with Power and Ample Parking
- Awaiting EPC
- Leeds City Council Tax Band D