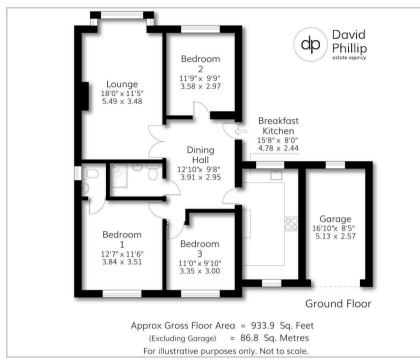

#### Floor Plan

# Accommodation

- An Immaculately presented Detached Bungalow
- Three Double bedrooms, Luxury Shower Room, Ensuite WC
- Two Spacious Reception Rooms and Breakfast Kitchen
- Garage, Ample Parking and Private Enclosed Spacious Garden Front & Rear
- Small Cul-de-Sac Setting in a Highly Popular Area
- Energy Performance Certificate (EPC)
  Rating C
- Leeds City Council Tax Band E