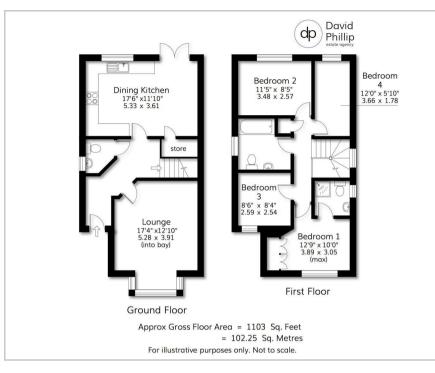

## Floor Plan

## Accommodation

- An Immaculate Recently Built Detached Family House
- Four Bedrooms, Two Bathrooms, Contemporary
  Features
- Private Landscaped South-Westerly Facing Rear Garden
- Garage and Drive Providing Additional Car Parking
- Enjoying Private Woodland Aspects to the Front
- Part of the Highly Popular Miller Homes
  Development
- Energy Performance Certificate (EPC) Rating B
- Freehold, Leeds City Council Tax Band F