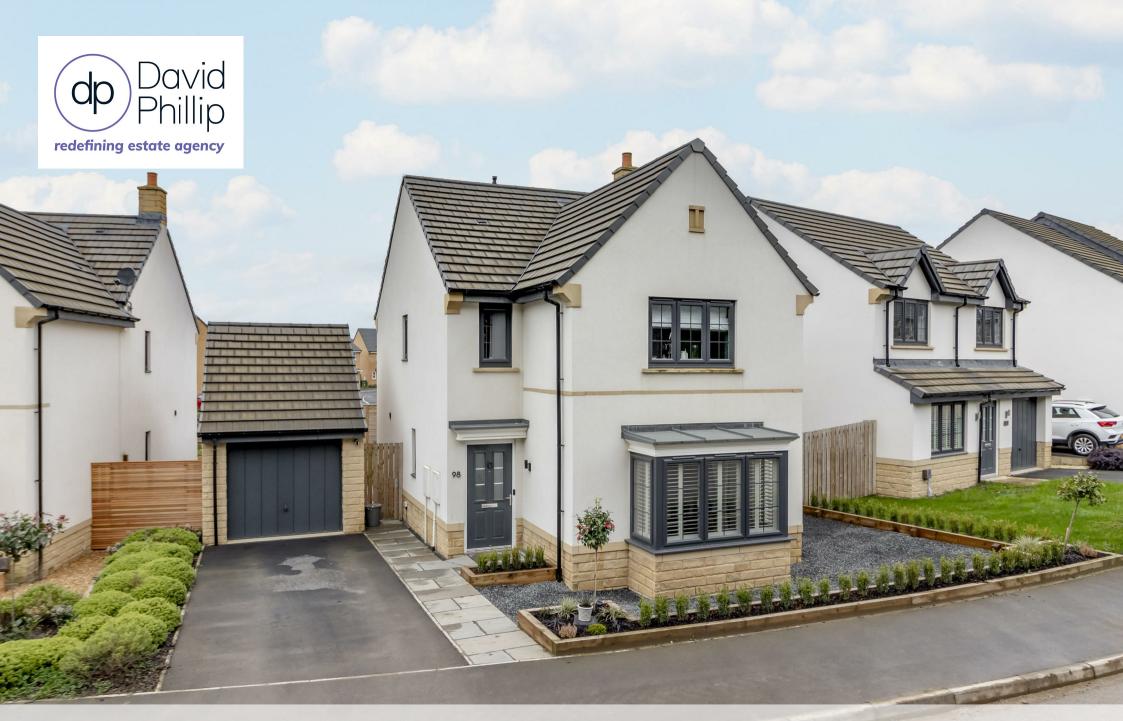

98 Spring Wood Crescent, Bramhope, LS16 9GF Guide Price £485,000

## Accommodation

- An Immaculate Recently Built Detached Family House
- Four Bedrooms, Two Bathrooms, Contemporary
  Features
- Private Landscaped South-Westerly Facing Rear Garden
- Garage and Drive Providing Additional Car Parking
- Enjoying Private Woodland Aspects to the Front
- Part of the Highly Popular Miller Homes
  Development
- Energy Performance Certificate (EPC) Rating B
- Freehold, Leeds City Council Tax Band F