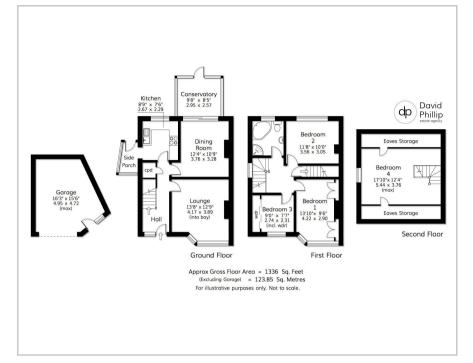

## Floor Plan

# Accommodation

- An Attractively Presented Semi-Detached House
- Four Bedrooms with Accommodation on Three Floors
- Two Reception Rooms Plus a Rear Conservatory
- Private Rear Garden, Detached Garage and Driveway Parking
- Sought After Area Close to Amenities & Horsforth Railway Station
- Elevated Position Commanding Fantastic Views
- Energy Performance Certificate (EPC) Rating C
- Leeds City Council Tax Band D