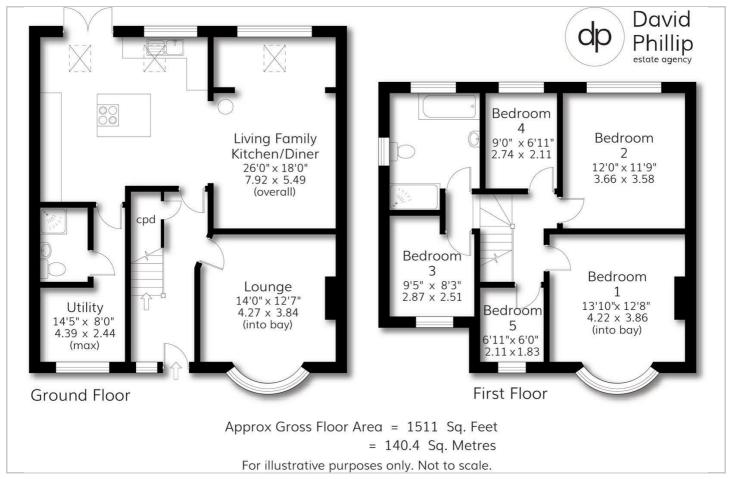

# 5 Oakdale Park

Pool In Wharfedale, Otley, LS21 1LA Guide Price £600,000









## 5 Oakdale Park





## Description

A distinctive looking and spacious five bedroom semi-detached family residence with a lovely private rear garden tucked away towards the end of a small private cul-de-sac.

- An Immaculately Presented Five Tastefully Re-Configured and Bedroom Semi-Detached House
- Wonderful Kerb Appeal with a Delightful Private Rear Garden
- Tucked Away Towards the End
  Popular Village location Close of a Small Private Cul-de-Sac
- Energy Performance Certificate Leeds City Council Tax Band D (EPC) with C Rating
- Spacious Flexible Ground Floor
- Ample On Site parking for a number of Cars
- to Local Amenities







#### Floor Plan



### Area Map



#### Viewing

Please contact our David Phillip Estate Agents Office on 01134 676 400 if you wish to arrange a viewing appointment for this property or require further information.

### **Energy Efficiency Graph**



These particulars, whilst believed to be accurate are set out as a general outline only for guidance and do not constitute any part of an offer or contract. Intending purchasers should not rely on them as statements of representation of fact, but must satisfy themselves by inspection or otherwise as to their accuracy. No person in this firms employment has the authority to make or give any representation or warranty in respect of the property.