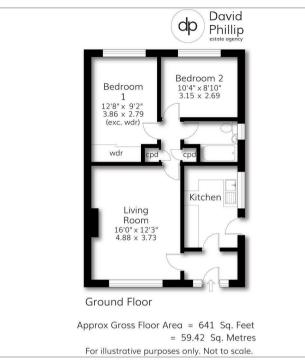

## Floor Plan

# Accommodation

- An Attractively Located Semi-Detached Bungalow
- Two Bedrooms, Bathroom, Living Room, Kitchen
- Offering Some Improvement Potential
- Garage and Private Enclosed Paved Rear Garden
- Located in Sought After North Leeds Residential Area
- Energy Performance Certificate (EPC)
  Rating TBA
- Leeds City Council Tax Band C