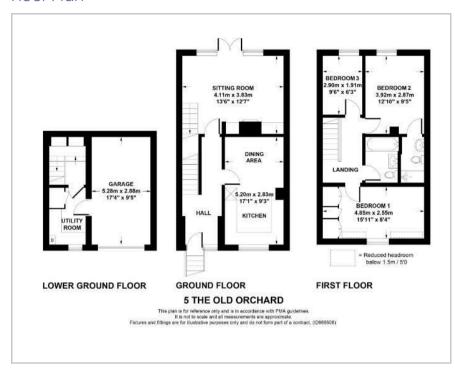

#### Floor Plan

#### Accommodation

- A Quietly Situated Stone Built Town House
- Three Bedrooms, Two Bathrooms, on Three Floors
- Sitting Room and Fitted Family Kitchen/Diner
- Sought After Near Village Centre Cul-de-Sac
- Integral Garage, Parking and Utility Room
- Enclosed Private Westerly Facing Rear Garden
- Offered With Vacant Possession, No Chain
- Energy Performance Certificate (EPC)
   Rating D
- Leeds City Council Tax D