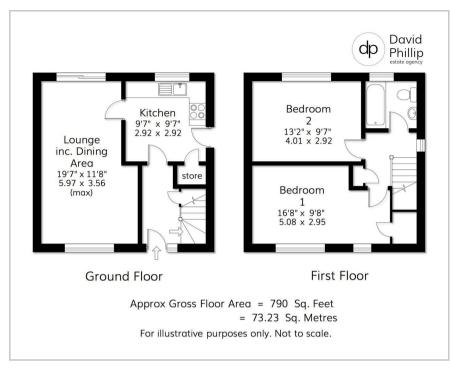

### Floor Plan

#### Accommodation

- An Attractively Presented Semi-Detached House
- Two Double Bedrooms and Modern Bathroom
- Lounge incorporating Dining Area and Kitchen with Appliances
- Ample Off-Street Parking and Enclosed Rear Garden
- Sought After Area Close to Amenities & Horsforth Railway Station
- NON STANDARD CONSTRUCTION
- Energy Performance Certificate (EPC)Rating D
- Leeds City Council Tax Band A