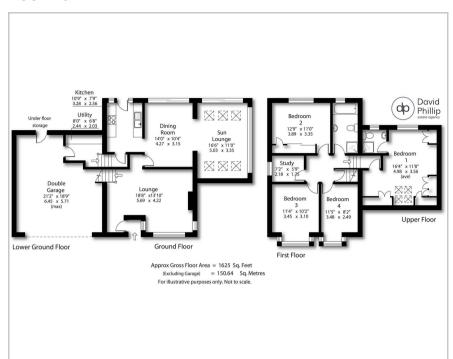

### Floor Plan

#### Accommodation

- An immaculately Presented Detached House
- Offering Four Bedrooms and Two Bathrooms
- Of an Interesting Split-Level Internal Layout
- Most Tastefully Extended with a Stunning Sun Lounge
- Integral Double Garage and Separate
  Utility Room
- Delightful Private Enclosed Southwest Facing Rear Garden
- Energy Performance Certificate (EPC) Rated TBC
- Leeds City Council Tax Band F