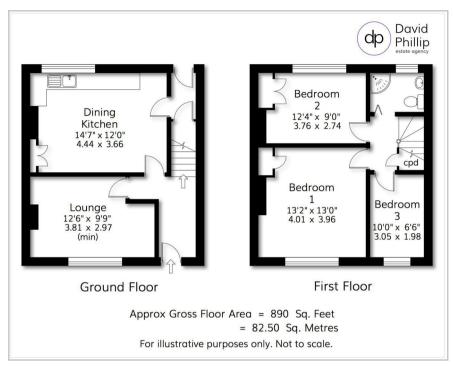

15 Manor Crescent, Otley, LS21 1ND Guide Price £235,000









### Floor Plan



### Area Map



#### Accommodation

- Attractive Three Bedroom Stone Built Through Terrace House
- Very Sought After Near Village Centre Culde-Sac
- Front Lounge and Rear Facing Living kitchen/diner
- Rear South Facing Garden and Front Double-Parking Space
- Popular Village Location Close to Local Amenities
- Offered With Vacant Possession, No Chain
- Energy Performance Certificate (EPC)Rating #
- Leeds City Council Tax Band C

## Viewing

Please contact our David Phillip Estate
Agents Office

on 01134 676 400 if you wish to arrange a viewing appointment for this property or require further information.

# **Energy Efficiency Graph**











These particulars, whilst believed to be accurate are set out as a general outline only for guidance and do not constitute any part of an offer o