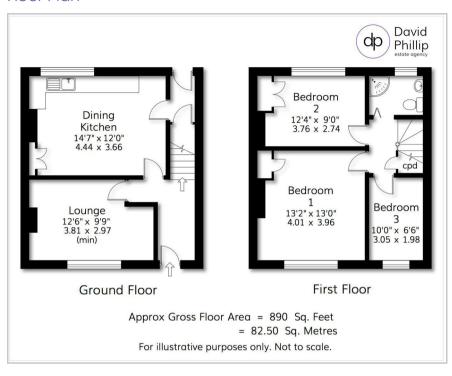

15 Manor Crescent, Otley, LS21 1ND Guide Price £250,000









#### Floor Plan



### Area Map



#### Accommodation

- Attractive Three Bedroom Stone Built Through Terrace House
- Very Sought After Near Village Centre Culde-Sac
- Front Lounge and Rear Facing Living kitchen/diner
- Rear South Facing Garden and Front Double-Parking Space
- Popular Village Location Close to Local Amenities
- Offered With Vacant Possession, No Chain
- Energy Performance Certificate (EPC)Rating #
- Leeds City Council Tax Band C

## Viewing

Please contact our David Phillip Estate
Agents Office

on 01134 676 400 if you wish to arrange a viewing appointment for this property or require further information.

# **Energy Efficiency Graph**











These particulars, whilst believed to be accurate are set out as a general outline only for guidance and do not constitute any part of an offer o