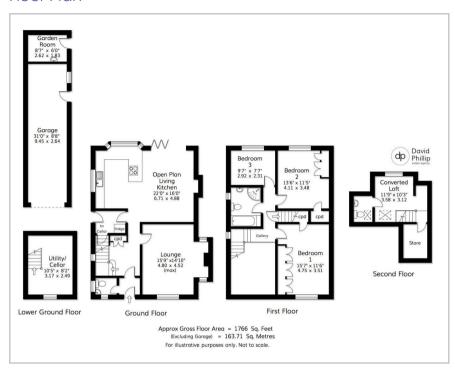

### Floor Plan

#### Accommodation

- Beautifully Presented "Crowther" Built Detached
  Family House
- Three Bedrooms Plus a Converted Loft with an Ensuite
- Superbly Reconfigured New Open Plan Living Family Kitchen
- Delightful Good Size Established South Facing Rear Garden
- 31' (9.75m) Long Garage and Drive Providing Additional Parking
- Most popular Near Village centre Residential Location
- Energy Performance Certificate (EPC) Rating #
- Leeds City Council Tax Band F