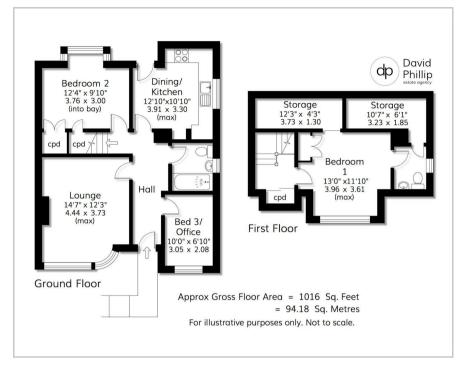

### Floor Plan

## Accommodation

- An Immaculately Presented and Renovated Semi-Detached House
- Offering a Stunning Interior with Three Bedrooms
- Extension Potential for Additional Bedroom (Subject to Consents)
- Ample Block Paved Off-Street Parking for 3 Cars
- Delightful Private Minimal Maintenance Gravelled Rear Garden
- Highly desirable Mature Tree-Lined residential Area
- EPC Rating D
- Leeds City Council Tax Band D