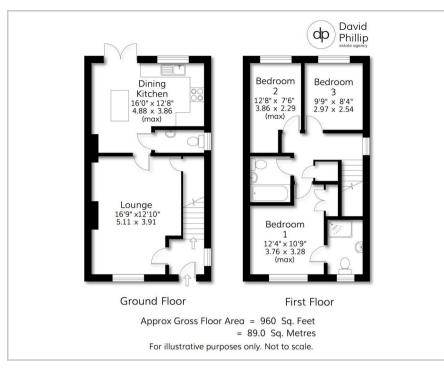

### Floor Plan

#### Accommodation

- An Immaculate Recently Built Semi-Detached Family House
- Three Bedrooms, Two Bathrooms, Contemporary Features
- Private Landscaped Westerly Facing Rear Garden
- Drive Providing Space for Two Cars with Electric Charger
- Part of the Highly Popular Miller Homes
  Development
- Energy Performance Certificate (EPC)
  Rating B
- Freehold, Leeds City Council Tax Band D