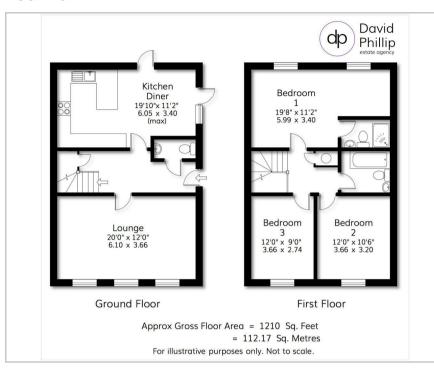

### Floor Plan



## Area Map



#### Accommodation

- Immaculately Presented End Mews House
- Three Double Bedrooms, Two Bathrooms
- Spacious South Facing Lounge, Guests Cloaks/WC
- Modern Fitted Kitchen Diner with Integrated Appliances
- Garden, Patio areas and Two Allocated Parking Spaces
- Sought After Residential Area Close to Excellent Amenities
- Freehold, Leeds City Council Tax Band D
- Energy Performance Certificate (EPC)
  Rating C

# Viewing

Please contact our David Phillip Estate Agents Office

on 01134 676 400 if you wish to arrange a viewing appointment for this property or require further information.

## **Energy Efficiency Graph**











These particulars, whilst believed to be accurate are set out as a general outline only for guidance and do not constitute any part of an offer or c