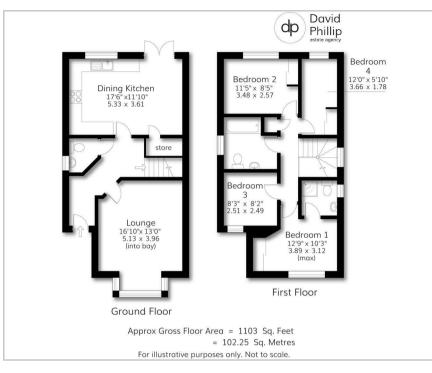

104 Spring Wood Crescent, Leeds, LS16 9GF Guide Price £485,000









### Floor Plan



## Area Map



#### Accommodation

- An Immaculate Recently Built Detached Family House
- Four Bedrooms, Two Bathrooms, Contemporary Features
- Private Landscaped South-Westerly Facing Rear Garden
- Garage and Drive Providing Additional Car Parking
- Enjoying Private Woodland Aspects to the Front
- Part of the Highly Popular Miller Homes
  Development
- Energy Performance Certificate (EPC) Rating B
- Leeds City Council Tax Band F
- 3D Virtual Tour

## Viewing

Please contact our David Phillip Estate Agents Office

on 01134 676 400 if you wish to arrange a viewing appointment for this property or require further information.

# **Energy Efficiency Graph**











These particulars, whilst believed to be accurate are set out as a general outline only for guidance and do not constitute a