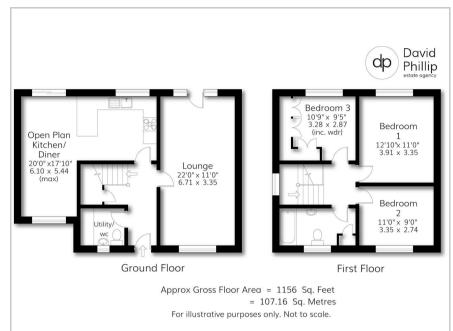

#### Floor Plan

# Accommodation

- A Beautifully Presented Detached House
- Three Double Bedrooms and Luxury House Bathroom
- Spacious Through Lounge and Contemporary Open Plan Kitchen Diner
- Useful Downstairs Utility Incorporating Guest Cloaks/WC
- Private Enclosed Rear Lawned Garden with Patio Area
- Front Drive providing Off Street Parking
- Located in one of North Leeds Highly Sought After Areas
- Energy Performance Certificate (EPC) Rating D
- Leeds City Council Tax Band E