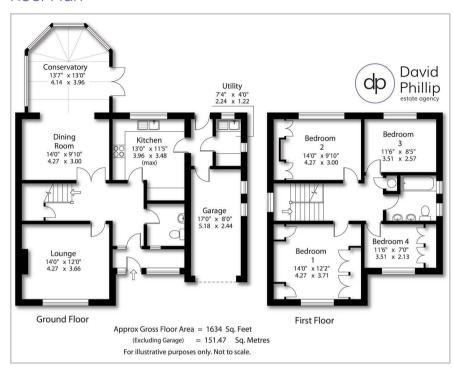

### Floor Plan



## Area Map



#### Accommodation

- An Immaculately Presented Detached Family House
- Four Double Bedrooms and Spacious Ground Floor Layout
- Dining Room with Log Burner
- Delightful Enclosed Rear Garden with Sun Trap Patio
- Garage and Drive offering Ample
  Additional Parking
- Most Sought After Residential Location
- Close to Ofsted Rated "Outstanding"
  Primary School
- Leeds City Council Tax Band F

## Viewing

Please contact our David Phillip Estate Agents Office

on 01134 676 400 if you wish to arrange a viewing appointment for this property or require further information.

# **Energy Efficiency Graph**











These particulars, whilst believed to be accurate are set out as a general outline only for guidance and do not constitute any part of an offer or contract. Intending p