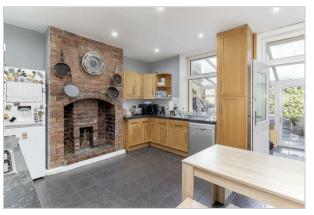

#### Accommodation

- Attractively Presented Three Bedroom
  Stone Terrace house
- Accommodation on Three Floors plus a Cellar
- Dining Kitchen, Conservatory and Lounge with Wood Burner
- Great Lawned Rear Garden and Parking for Two Cars
- Close to Excellent Amenities and Horsforth Railway Station
- Freehold, Leeds City Council Tax Band B
- Energy Performance Certificate (EPC)
  Rating E