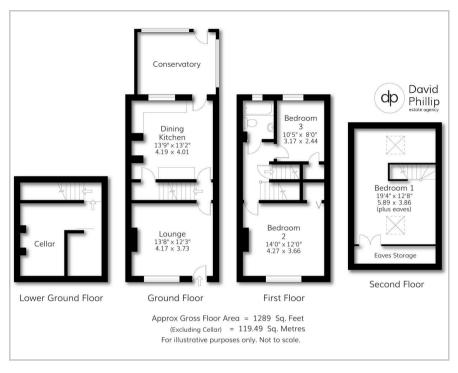

### Floor Plan

#### Accommodation

- Attractively Presented Three Bedroom
  Stone Terrace house
- Accommodation on Three Floors plus a Cellar
- Dining Kitchen, Conservatory and Lounge with Wood Burner
- Great Lawned Rear Garden and Parking for Two Cars
- Close to Excellent Amenities and Horsforth Railway Station
- Freehold, Leeds City Council Tax Band B
- Energy Performance Certificate (EPC)
  Rating E