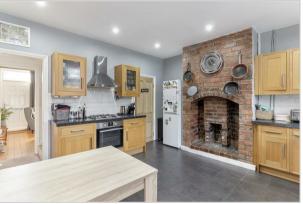

#### Accommodation

- Attractively Presented Three Bedroom
  Stone Terrace house
- Accommodation on Three Floors plus a Cellar
- Dining Kitchen, Conservatory and Lounge with Wood Burner
- Great Lawned Rear Garden and Parking for Two Cars
- Close to Excellent Amenities and Horsforth Railway Station
- Freehold, Leeds City Council Tax Band B
- Energy Performance Certificate (EPC)
  Rating E