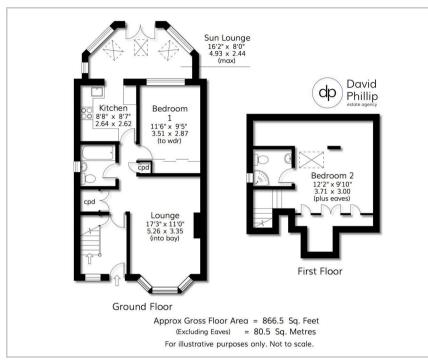

### Floor Plan

# Accommodation

- An Immaculately Presented Semi-Detached Bungalow
- Offering Two Bedrooms and Two Bathrooms
- Inviting Front Hall and Concealed Understairs Storage
- Light and Spacious Lounge with Front Facing Window
- Spacious Garage, Ample Off-Street Parking, Private Patio Garden
- Enjoying a Sought-After Near Shadwell
  Village Centre Location
- Energy Performance Certificate (EPC) Rating D
- Freehold, Leeds City Council Tax Band D