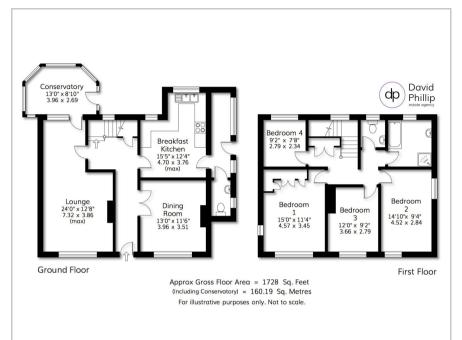

## Accommodation

- A Fine Stone Built Double Fronted Detached Family House
- Four Double Bedrooms, Bathroom and Separate WC
- Spacious Lounge leading to the South Facing Conservatory
- Double Garage and Drive providing Additional Off-Road Parking
- Lovely South Facing Rear Garden and Elevated Views to the Front
- Energy Performance Certificate (EPC) Rating - TO FOLLOW
- Leeds City Council Tax Band F