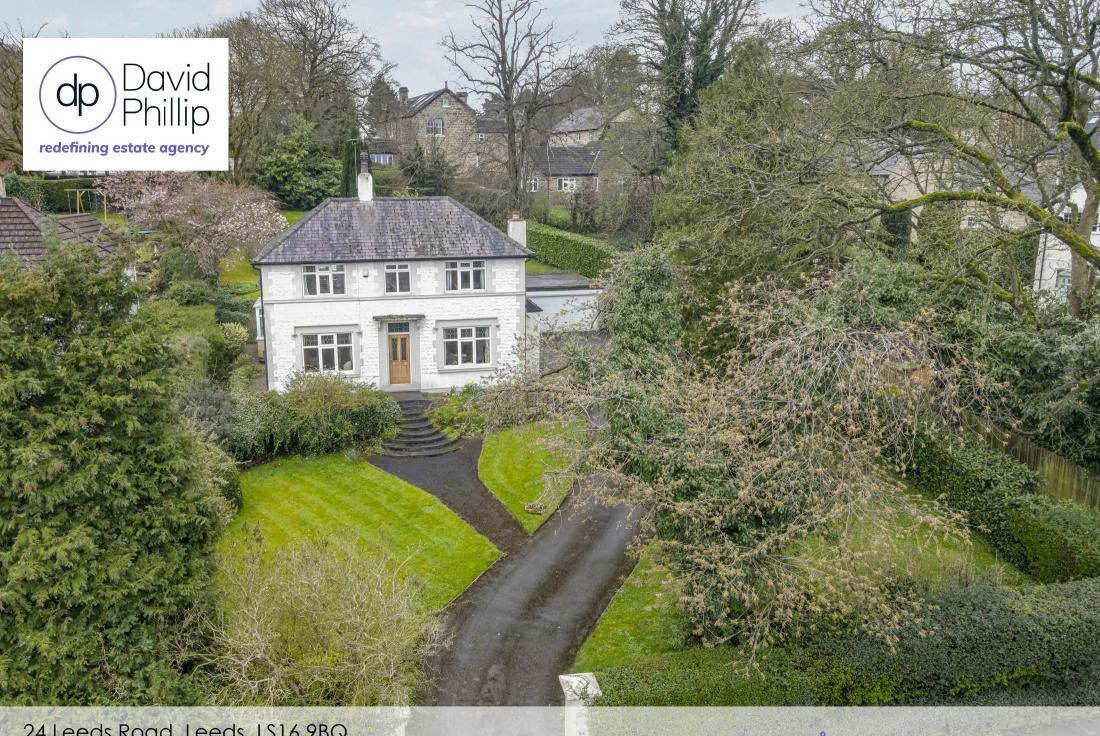

24 Leeds Road, Leeds, LS16 9BQ Guide Price £785,000

Area Map

## Accommodation

- A Fine Stone Built Double Fronted Detached Family House
- Four Double Bedrooms, Bathroom and Separate WC
- Spacious Lounge leading to the South Facing Conservatory
- Double Garage and Drive providing Additional Off-Road Parking
- Lovely South Facing Rear Garden and Elevated Views to the Front
- Energy Performance Certificate (EPC) Rating - TO FOLLOW
- Leeds City Council Tax Band F