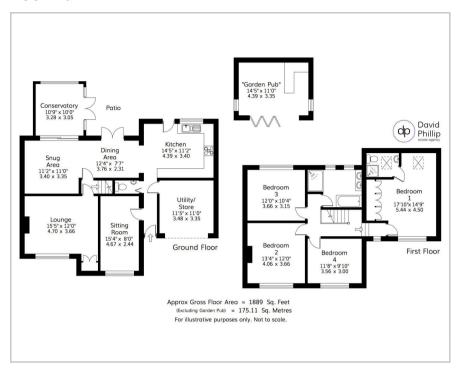

### Floor Plan



### Area Map



#### Accommodation

- An Immaculately Presented and Tastefully Extended Family Home
- A Lovely Private Enclosed Garden with a "Garden Pub"
- Enjoying a Small and Peaceful Head of Cul-de-Sac Setting
- Offering Four Double Bedrooms and Two Bathrooms
- Spacious Flexible Ground Living Space with a Conservatory
- Block Paved Drive Providing Ample Off-Street Parking
- Most sought After Residential Area Close to Excellent Amenities
- Energy Performance Certificate (EPC) Rating #
- Leeds City Council Tax Band D

## Viewing

Please contact our David Phillip Estate Agents Office

on 01134 676 400 if you wish to arrange a viewing appointment for this property or require further information.

# **Energy Efficiency Graph**











These particulars, whilst believed to be accurate a