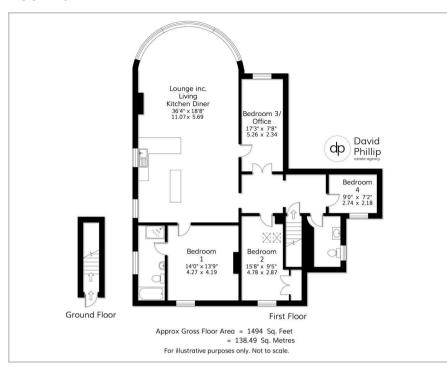

#### Floor Plan

#### Accommodation

- A Particularly Fine and Elegant First Floor **Apartment**
- Offering Four Bedrooms or Three Plus Home Office
- Superb Spacious Lounge Incorporating Living Kitchen Diner
- Delightful Elevated Southerly Views over Formal Grounds
- Designated "Secret" Garden, Garage and Two Parking Spaces
- Conveniently Secluded Near Village Centre Location
- Energy Performance Certificate (EPC) Rating E
- Leeds City Council Tax Band F