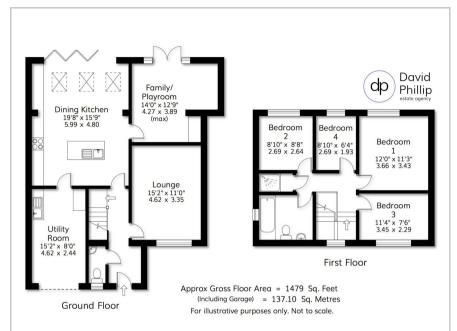

### Floor Plan

# Accommodation

- A Modern Detached Family House
- Four Bedrooms and Stunning Extended Ground Floor Space
- Planning Permission Granted for First Floor Extension
- Delightful Private Enclosed Rear Garden with Patio
- Wide Drive offering Ample Car Parking Spaces
- Most Sought After Residential Location
- Close to Ofsted Rated "Outstanding" Primary School
- Energy Performance Certificate (EPC) TBC
- Freehold, Leeds City Council Tax Band F