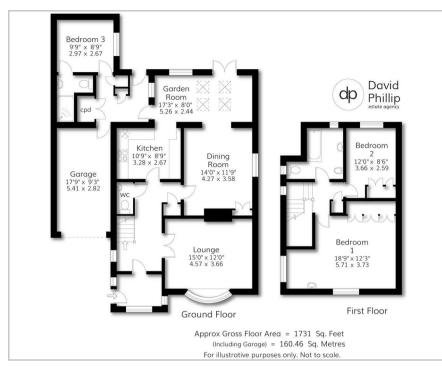

### Floor Plan

#### Accommodation

- Detached Cottage Style
  Property of Individual Charm
- Offering Flexible Two/Three
  Bedrooms with Optional Study
- Exclusive Sought After Cul-de-Sac Type Location
- Garage, Parking and Delightful Private Rear Garden
- Energy Performance Certificate (EPC) Rating E
- Leeds City Council Tax Band F