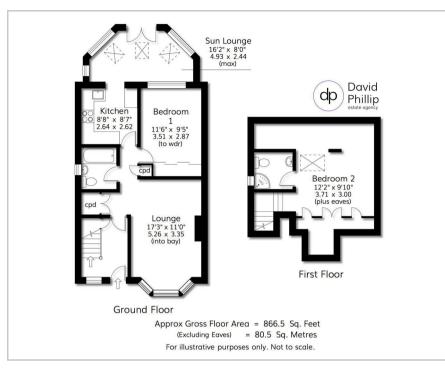

### Floor Plan



### Area Map



#### Accommodation

- An Immaculately Presented Semi-Detached Bungalow
- Offering Two Bedrooms and Two Bathrooms
- Inviting Front Hall and Concealed Understairs Storage
- Light and Spacious Lounge with Front Facing Window
- Spacious Garage, Ample Off-Street Parking,
  Private Patio Garden
- Enjoying a Sought-After Near Shadwell Village Centre Location
- Energy Performance Certificate (EPC)
  Rating D
- Freehold, Leeds City Council Tax Band D

# Viewing

Please contact our David Phillip Estate Agents Office

on 01134 676 400 if you wish to arrange a viewing appointment for this property or require further information.

## **Energy Efficiency Graph**











These particulars, whilst believed to be accurate are set out as a general outline only for guidance and do not co