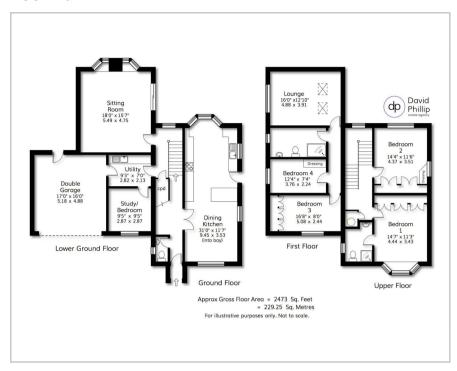

### Floor Plan

#### Accommodation

- An Immaculately Presented Detached Family Home
- Four/Five Bedrooms (Optional Study) and Two Bathrooms
- Offering Most Interesting Flexible Split Level
  Floor Space
- Stunning Views to The Rear Over a Private Garden
- Internally Accessed Integral Double Garage
- Peaceful Setting in a Most Sought-After Location
- Energy Performance Certificate (EPC)Rating #
- Freehold, Leeds City Council Tax Band G