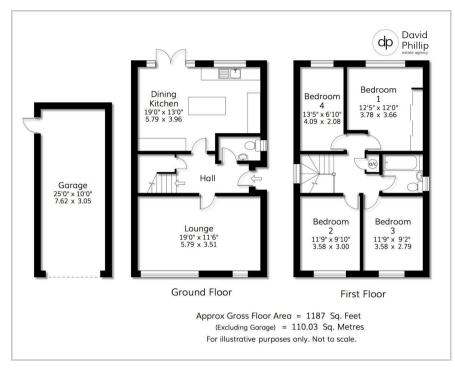

### Floor Plan

#### Accommodation

- A Most Attractively Presented
  Detached Family House
- Four Double Bedrooms and Stunning
  Open Plan Kitchen Diner
- Spacious Lounge and Downstairs Guests' Cloaks/WC
- 25' Long Tandem Garage and Ample
  Off-Street Parking
- Located in an Exclusive North Leeds
  Residential Area
- Energy Performance Certificate (EPC)
  Rating D
- Leeds City Council Tax Band E