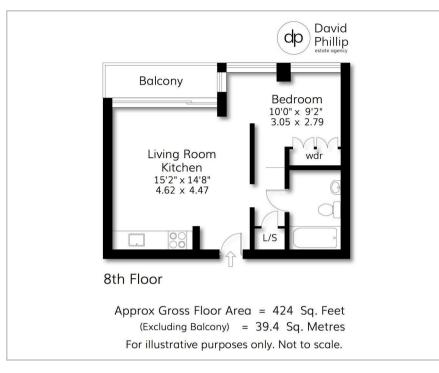

### Floor Plan



### Area Map



#### Accommodation

- A Contemporary One Bedroom Open Plan Apartment
- Eighth Floor with Balcony Benefitting from Great Views
- Concierge and Lift
- Close to City Centre, Station and Motorways
- Ideal Investment/First Time Buyer
  Opportunity
- Energy Performance Certificate (EPC)Rating C (TBC)
- Leasehold, Leeds City Council Tax
  Band A

# Viewing

Please contact our David Phillip Estate Agents Office on 01134 676 400 if you wish to arrange a

viewing appointment for this property or require further information.

## **Energy Efficiency Graph**











These particulars, whilst believed to be accurate are set out as a general outline only for guidance and do not constitute any part of an offer or contract. Intending purchasers should not rely on them as statements of