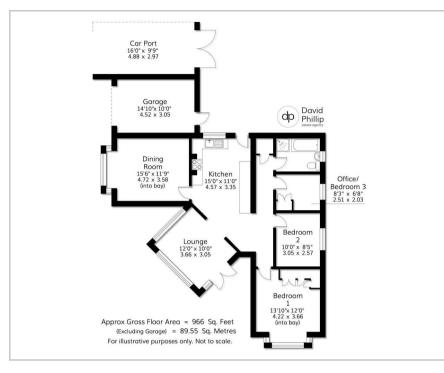

## Floor Plan



## Area Map



## Accommodation

- A Delightfully Situated Detached Bungalow
- Offering Optional Two/Three Bedrooms
- Lovely Semi-Rural Setting Enjoying Superb Views
- Open Plan Kitchen, Lounge, Separate Dining Room
- Garage, Carport and Ample On-Site Parking
- Hamlet of Upper Old Pool Bank, Access onto Otley Chevin
- Energy Performance Certificate (EPC) Rated
  D
- Leeds City Council Tax Band E



Please contact our David Phillip Estate Agents Office on 01134 676 400 if you wish to arrange a viewing appointment for this property or

## **Energy Efficiency Graph**

require further information.











These particulars, whilst believed to be accurate are set out as a general outline only for guidance and do not constitute any part of an offer or contract. Intending purchasers should n