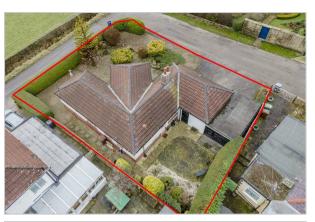

## Accommodation

- A Delightfully Situated Detached Bungalow
- Offering Optional Two/Three Bedrooms
- Lovely Semi-Rural Setting Enjoying Superb Views
- Open Plan Kitchen, Lounge, Separate Dining Room
- Garage, Carport and Ample On-Site Parking
- Hamlet of Upper Old Pool Bank, Access onto Otley Chevin
- Energy Performance Certificate (EPC) Rated
  D
- Leeds City Council Tax Band E