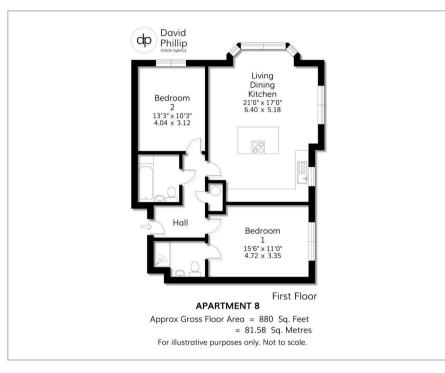

Apartment 8, Rosemont House Breary Lane, Leeds, LS16 9AD £399,000









### Floor Plan



### Area Map



#### Accommodation

- A Brand-New Luxury Stone Built First Floor Apartment
- Part of a Prestigious and Distinctive Purpose-Built Property
- Prominent Central Village Location Close to Excellent Amenities
- Two Double Bedrooms, En Suite and Three-Piece Bathroom
- Bespoke Mereway Kitchen Area with Bosch Appliances
- Lovely Light and Spacious Open Plan Living Space
- Most Attractive Surrounding Communal Gardens
- One Designated Parking Space and Electric Car Charger
- Energy Performance Certificate (EPC) Rating C
- Leeds City Council Tax Band E

## Viewing

Please contact our David Phillip Estate Agents Office

on 01134 676 400 if you wish to arrange a viewing appointment for this property or require further information.

# **Energy Efficiency Graph**











These partic