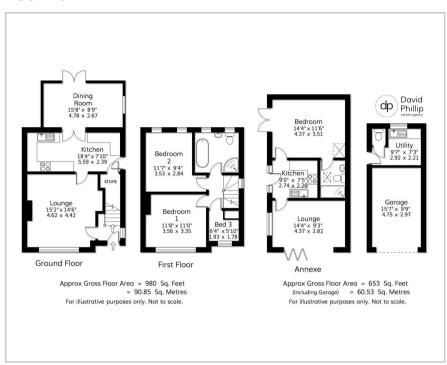

## Floor Plan

## Accommodation

- An Attractively Presented Three Bedroom Semi-Detached House
- With Single Storey One Bedroom Detached Self-Contained Annex
- Small Peaceful Village Fringe Cul-De-Sac Near to Open Farmland
- Front Facing Lounge and Extended rear Dining Room
- Off Street Parking Leading to Garage with Rear Utility Room
- Private Lawned Rear Garden of a Good Size and Wrap Round Patio
- Energy Performance Certificate (EPC) Rating #
- Leeds City Council Tax Band C