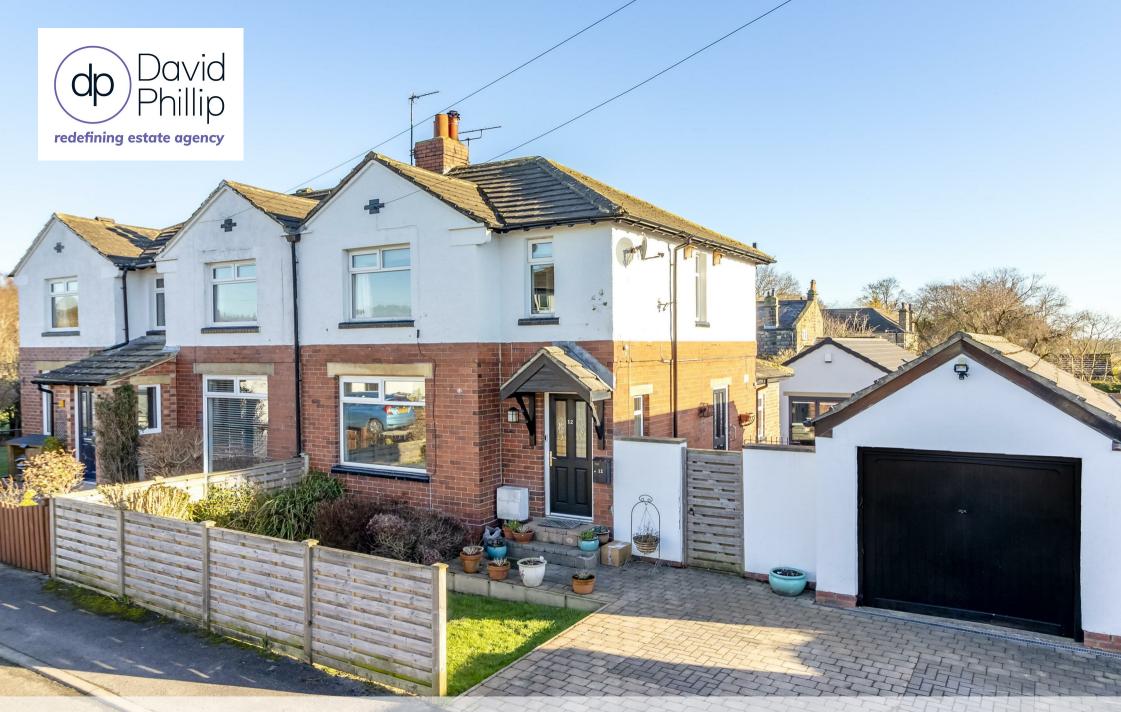

12 Moorland Road, Leeds, LS16 9HW £485,000

## Accommodation

- An Attractively Presented Three Bedroom Semi-Detached House
- With Single Storey One Bedroom Detached Self-Contained Annex
- Small Peaceful Village Fringe Cul-De-Sac Near to Open Farmland
- Front Facing Lounge and Extended rear Dining Room
- Off Street Parking Leading to Garage with Rear Utility Room
- Private Lawned Rear Garden of a Good Size and Wrap Round Patio
- Energy Performance Certificate (EPC) Rating #
- Leeds City Council Tax Band C