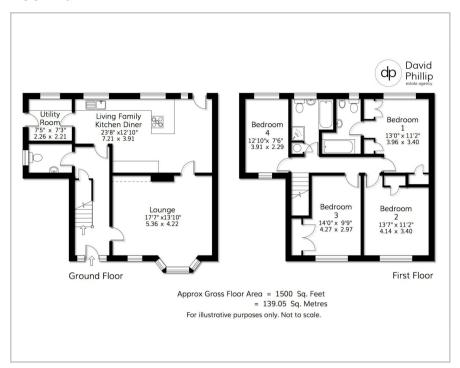

### Floor Plan

#### Accommodation

- An Attractively Presented Detached Family House
- Offering Four Double Bedrooms and Two Bathrooms
- Lounge and a Stunning Living Family Kitchen Diner
- Downstairs Cloaks/WC and a Separate Utility Room
- Double Garage and Additional On-site Parking
- Located along in a Quiet Sought After Location
- Energy Performance Certificate (EPC) Rating C
- Leeds City Council Tax Band F