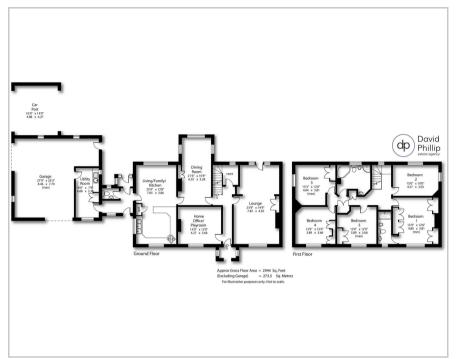

### Floor Plan

# Accommodation

- Stone Built Detached Country Home
- Offering Five Double Bedrooms and Two
  Bathrooms
- Almost 3000 sq. ft. Of Flexible Spacious Living Space
- Approx. 4 Acres of Impressive Private Grounds and Paddock
- Sweeping Drive, 3 Car Garage Plus 2 Double Car Ports
- Timber Stable Block with 2 Looseboxes and Hay/Store
- Stunning Far Reaching Views Across Open Countryside
- Energy Performance Certificate (EPC) Rating E