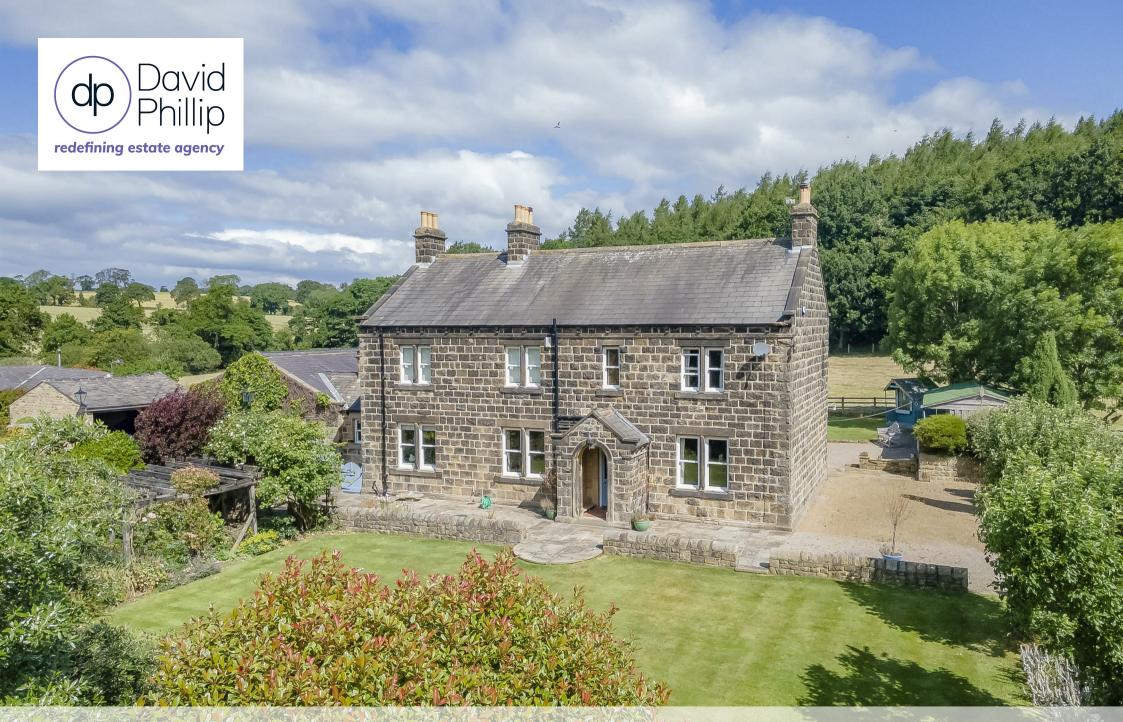

Harrogate Road, Otley, LS21 2PS Guide Price £1,225,000

# Accommodation

- Stone Built Detached Country Home
- Offering Five Double Bedrooms and Two
  Bathrooms
- Almost 3000 sq. ft. Of Flexible Spacious Living Space
- Approx. 4 Acres of Impressive Private Grounds and Paddock
- Sweeping Drive, 3 Car Garage Plus 2 Double Car Ports
- Timber Stable Block with 2 Looseboxes and Hay/Store
- Stunning Far Reaching Views Across Open Countryside
- Energy Performance Certificate (EPC) Rating E