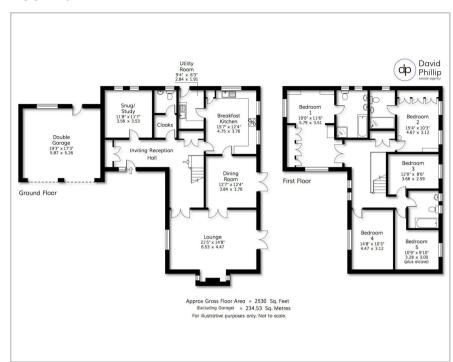

### Floor Plan

#### Accommodation

- An Immaculately Presented Detached Family House
- Offering Five Double Bedrooms and Three Bathrooms
- Three Reception Rooms including Inglenook
  Fireplace
- Breakfast Kitchen with Appliances and Separate Utility Room
- Double Garage, Additional Parking and Private Rear Garden
- Sought After Residential Location Close to Local Amenities
- Energy Performance Certificate (EPC) Rating TBC
- Leeds City Council Tax Band G