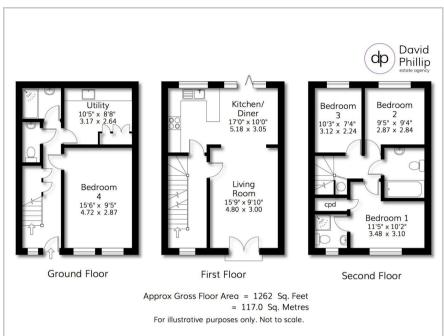

## Accommodation

- An Immaculately Presented Beautiful Semi-Detached Family House
- On Three Floors with Four Bedrooms and Three Bathrooms
- Lounge with Juliet Balcony, Fantastic
  South Facing Aire Valley Views
- Delightful Private Interestingly Tiered
  Rear Garden adjoining Fields
- An Exclusive Quiet Cul-de-Sac Location Close to Excellent Amenities
- Freehold, Bradford Metropolitan District Council Tax Band D
- Energy Performance Certificate (EPC) D