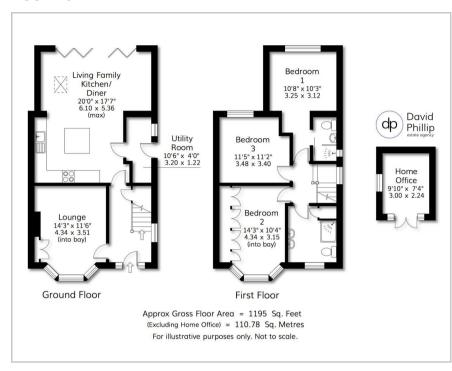

### Floor Plan

#### Accommodation

- An Immaculately Presented and Extended Family Home
- Three Double Bedrooms and Two Bathrooms
- Enjoying a Small and Peaceful Cul-de-Sac Setting
- Stunning Living Family Kitchen Diner with Bi-Folding Windows
- Enclosed Private Rear Lawned Rear Garden with Patio
- Former Garage Now a Home Office
- Most sought After Residential Area Close to Excellent Amenities
- Energy Performance Certificate (EPC) Rating C
- Leeds City Council Tax Band D